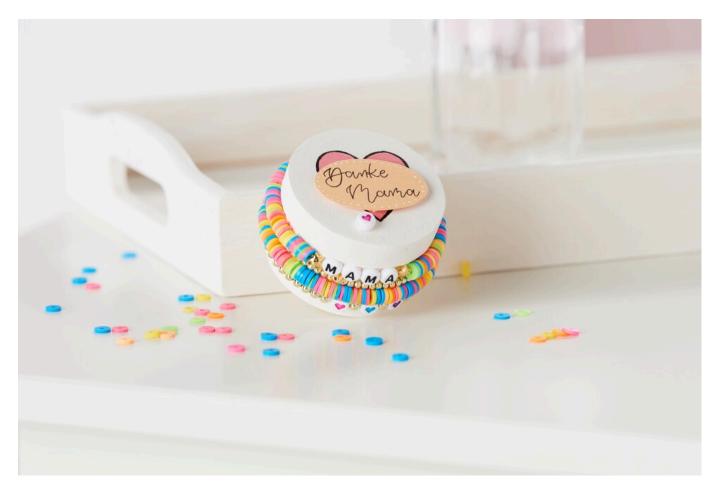

## Instructions No. 2824

Difficulty: Beginner

Working time: 1 hour

Say THANK YOU to your mother. With this beautiful and simple gift box you will make the best mother a huge joy.

As a first step, string the beads into different bracelets. Here you can choose the colour combination very creatively.

For the next step, prime the chip box white and then paint a heart on the lid. Once dry, outline the heart with the Micron Liner. Now cut a piece of photo cardboard and label it with the Micron Liner. You can add white accents around the edge. For the 3D effect, now glue the piece to the box lid with 3D adhesive pads.

If you wish, you can also decorate the box with glued-on beads at the end.