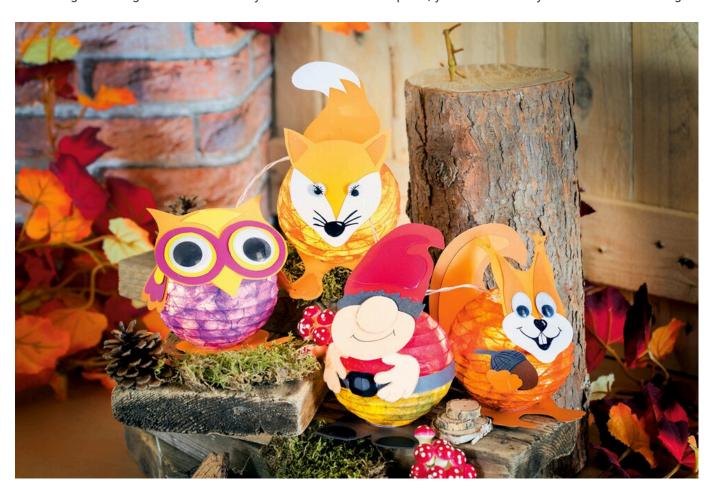

#### Autumn can be so beautiful!

Just bring a little light into the dark days. With this motif template, you will definitely succeed in recreating it!

#### And it's that easy:

Whether owl, gnome, fox or squirrel - these funny lampion figures conjure a smile on every face.

To make the lampion figures, draw the templates on the corresponding coloured cardboard and join the blanks together with Handicraft glue . The finished faces, hands and feet are glued to the lanterns with some hot glue

Cute Wobbly eyes turn the figures into real eye-catchers for your indoor autumn decoration.

We wish you a lot of fun with the recreation!