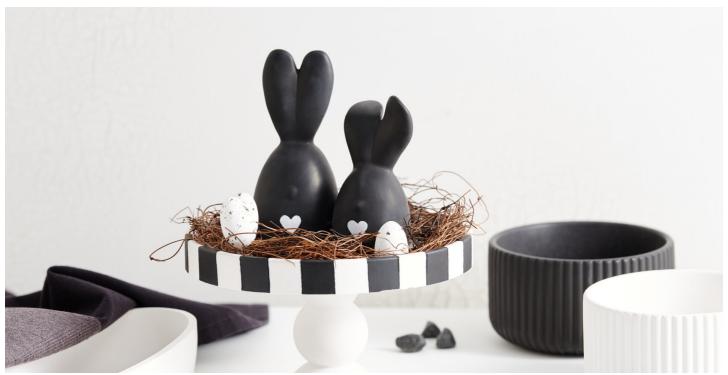

## Moulded decorative bowl on foot with rabbit

Instructions No. 3265

Difficulty: Beginner

Working time: 2 Hours

Easter is just around the corner and with the right decorations, you can bring the Easter spirit right into your home. Imagine your own **decorative bowl with cute bunnies** adorning your living room and enchanting your guests. Our step-by-step instructions show you how you can easily create a stylish and **elegant Easter decoration in black and white** Let your creativity run wild and create a unique decorative bowl that will not only be an eye-catcher at Easter, but all year round.