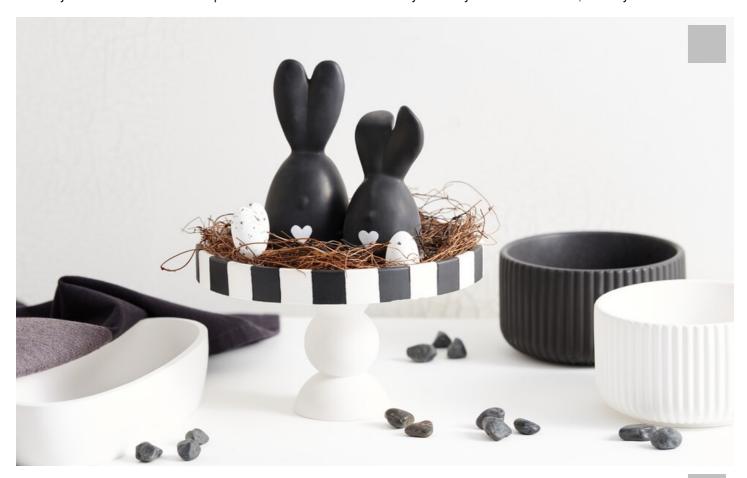

## Moulded decorative bowl on foot with rabbit

Instructions No. 3265

Difficulty: Beginner

Working time: 2 Hours

Easter is just around the corner and with the right decorations, you can bring the Easter spirit right into your home. Imagine your own **decorative bowl with cute bunnies** adorning your living room and enchanting your guests. Our step-by-step instructions show you how you can easily create a stylish and **elegant Easter decoration in black and white** Let your creativity run wild and create a unique decorative bowl that will not only be an eye-catcher at Easter, but all year round.