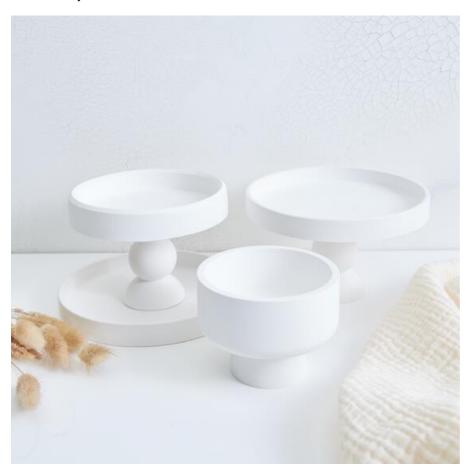

#### Moulding decorative bowls with Raysin

These instructions show you how to create simple yet elegant decorative objects using the popular casting powders Raysin 100 and Raysin 200 and silicone moulds.

# Article information:

| Article number | Article name                                      | Qty |
|----------------|---------------------------------------------------|-----|
| 24471          | Silicone casting mould "Stick candle holder Fun"  | 1   |
| 24487          | Silicone casting mould "Stick candle holder Chic" | 1   |
| 24495          | Silicone casting mould "Can with lid"5,5 x 3 cm   | 1   |
| 24496          | Silicone casting mould "Can with lid"10,5 x 6 cm  | 1   |
| 20250          | Silicone casting mould "Coaster round"            | 1   |
| 485562-04      | Casting powder "Raysin 200", white4 kg            | 1   |
| 111065         | VBS Handicraft glue                               | 1   |
| 810401         | Mixing cup made of rubber                         | 1   |
| 517003         | Sandpaper, set of 6                               | 1   |