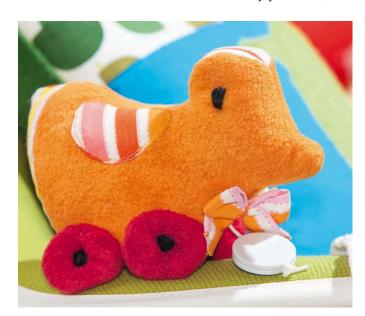

## Music box made from cuddly fleece fabric

## **Instructions No. 623**

If you put this cuddly music clock little thing into your little darling's bed, then falling asleep will certainly not be difficult. You can choose the melody yourself, there are different good night songs available Selection.

Here's how it works

Transfer the templates to the corresponding fabrics and cut them out with seam allowance Important: 2 cuttings must be opposite each other.

Fabric cuts

Body: 2 x

Wings: 4 x

Tail: 2 x

Head: 2 x

Wheels: 8 x

Sew together two blanks for the **wings right** sides together except for a small opening, turn and sew up with mattress stitch. Fix the wings with Pins on the body and stitch them on.

Fix the striped blanks for tail and head with Pins on the body halves and sew on

Sew the duck together except for a turning opening and a small hole at the neck and turn it **music clock** into the body, thread the drawstring through the hole in the neck and through the pull stop and knot. Fill the **body** with cotton wool and close the turning opening with mattress stitch.

For the **loop**, sew a strip of fabric 20 x 5 cm together to form a tunnel and turn it over, roll up the ends and sew them up. Tie a loop and sew it over the drawstring.

Sew together two blanks for the **wheels except for** a small turning opening, turn them, sew them up and stitch on the wheel hub.

Sew the finished wheels to the duck and embroider the eye.

Dear sewer, as fabrics are seasonal goods and we always want to have trendy fabrics in stock for you, it can happen that the sewn fabric is no longer in our range.