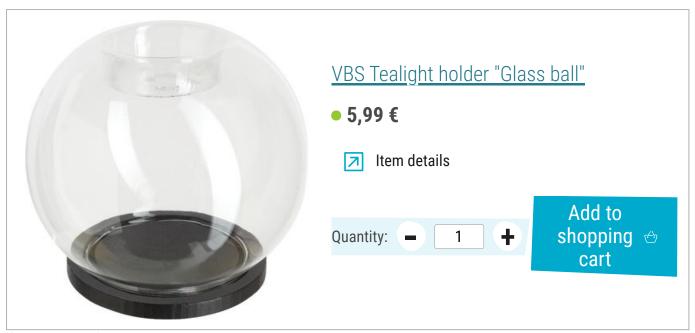

Harden the finished frog and base plate in the oven at 110°C.

Glue the base plate and the frog on the base and paint them.

After drying, place the glass ball on the frog and glue it in place.

Finally paint the kissing mouths on the glass ball with Porcelain Painter.