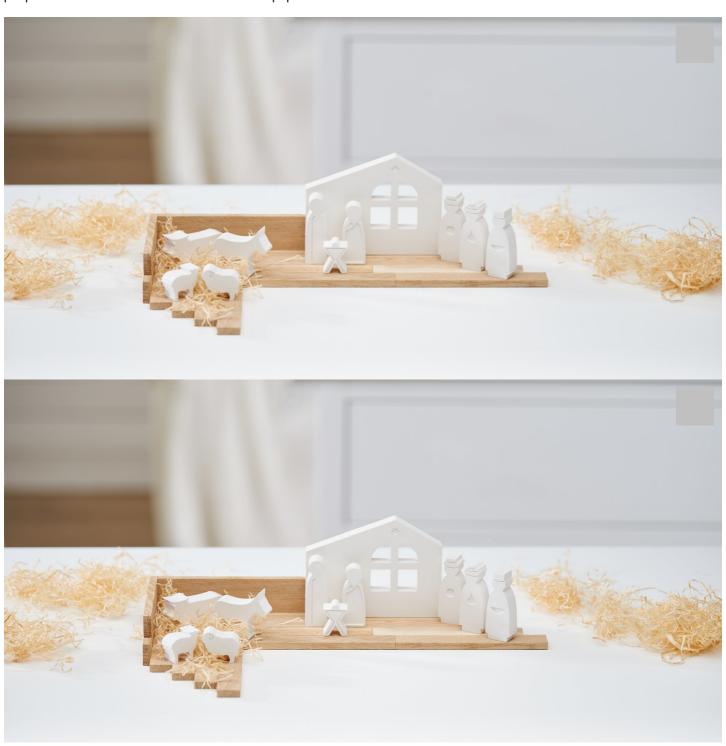

## Nativity Scene with Craft Blocks and Pouring Sticks

Instructions No. 2901

Difficulty: Beginner

Working time: 1 hour

Our self-made **christmas crib** is puristically beautiful and is a highlight for young and old. With the **handicraft blocks**, the stand for the christmas crib can be created entirely according to your own ideas. The christmas crib and the accompanying people and animals are self-cast and can be kept plain white or coloured and decorated as desired.

## Article information:

| Article number | Article name                           | Qty |
|----------------|----------------------------------------|-----|
| 21340          | Silicone casting mould "Nativity"      | 1   |
| 485555-01      | Casting powder "Raysin 100", white1 kg | 1   |
| 619059         | VBS Wood wool, approx. 100 g, Nature   | 1   |
| 111065         | VBS Handicraft glue85 g                | 1   |
| 130301         | Mitre Cutting Kit                      | 1   |
| 51163          | Hot glue gun, 15-80 Watt               | 1   |
| 21845          | VBS Handicraft blocksOak wood          | 1   |