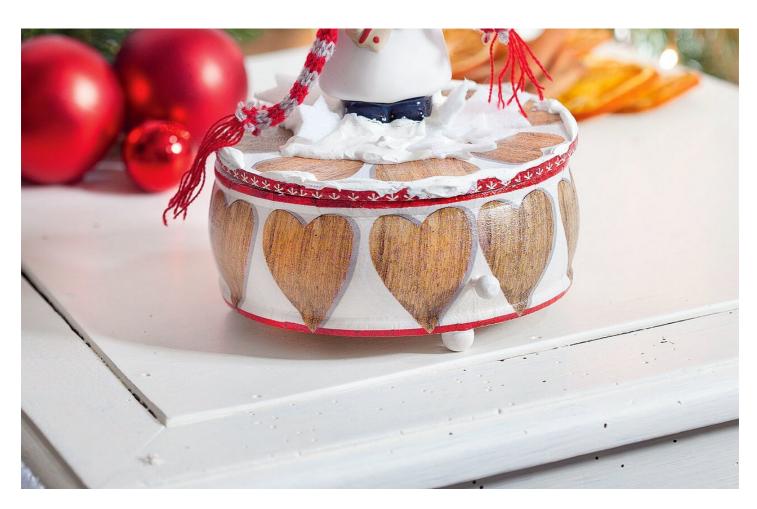

## Instructions No. 1024

This little gnome in nordic design with its knitted scarf and the red pointed cap finds its perfect stage on this music clock. Arranged in winter with decorative snow and little stray stars, this decoration is made to shorten the cold days with its melody. Small hearts and the red-white design fit perfectly to the Nordic look and gives the classic, nostalgic music clock a modern comeback.

## Here's how it works:

Prime music clock in white and let it dry. Cut out the pattern from the Napkin and glue it with the Napkin varnish to the music clock. Use the special Napkins-brush, it minimizes the risk of wrinkles and cracks in the motif. After the paint has dried, apply decorative snow in the middle with the Spatula and place the Gnome on the still wet snow. Decorate some stars around the decorative snow and fix them in the snow as well. Now let everything dry well.