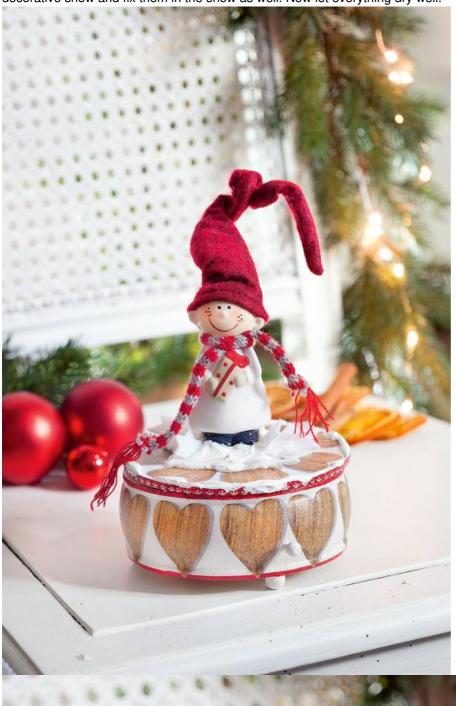

## Instructions No. 1024

This little gnome in nordic design with its knitted scarf and the red pointed cap finds its perfect stage on this music clock. Arranged in winter with decorative snow and little stray stars, this decoration is made to shorten the cold days with its melody. Small hearts and the red-white design fit perfectly to the Nordic look and gives the classic, nostalgic music clock a modern comeback.

## Here's how it works:

Prime music clock in white and let it dry. Cut out the pattern from the Napkin and glue it with the Napkin varnish to the music clock. Use the special Napkins-brush, it minimizes the risk of wrinkles and cracks in the motif. After the paint has dried, apply decorative snow in the middle with the Spatula and place the Gnome on the still wet snow. Decorate some stars around the decorative snow and fix them in the snow as well. Now let everything dry well.