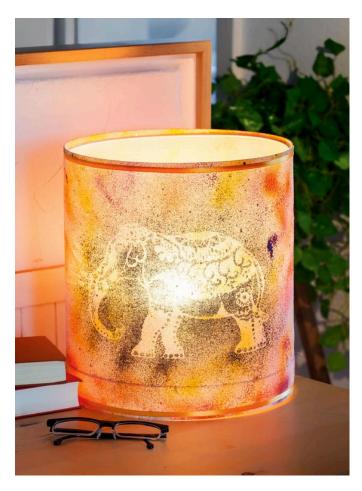

## **Instructions No. 948**

Turn your home into your own personal paradise. This safari style lamp will bathe your home in a soft, gentle light and the small Strass will provide highlights. If the wanderlust does not arise..

## It's that simple:

Glue the Lamp foil on top of each other on 3 cm and cut them off at a total length of 97 cm. Leave the protective foil on it!

Now lay the Lamp foil on the fabric and draw the outlines.

Spray the fabric within the marking with all sprays except the Black in batches and let it dry.

Spray the Stencil on one side with spray adhesive, place it on the fabric and spray the motif with the black paint.

Wash the Stencil immediately after application.

When the paint is dry, iron the fabric inside out.

Pull off the protective foil from the Lamp foil and stick it into the marked fabric surface. Leave 3cm free for the adhesive surface.

Now cut the fabric with 1 cm addition.

Apply-Ribbon tape inside the foil and fold the fabric inside out.

Glue the Lamp foil together.

Fix the tape-Ribbon on the side of the Lamp foil with 1cm distance to the upper edge and 5cm to the lower edge and pull off the foil.

Now insert the lamp rings.

Decorate the lamp with the Satin ribbon, which you attach with the help of the tape on the upper edge and

some rhinestones which you can stick on and around the motive.

Finally, screw in the lamp socket.