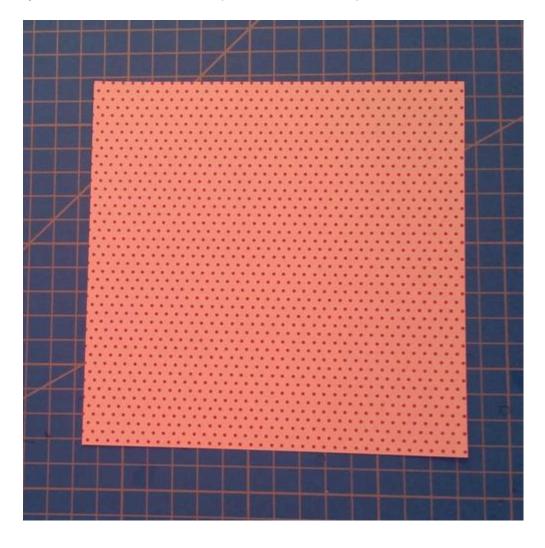

**Step 1: Laying the foundation** 

If your paper has two differently colored sides, place the side that will later be the heart face down. Fold the paper diagonally to create a crease line and repeat for the other diagonal.