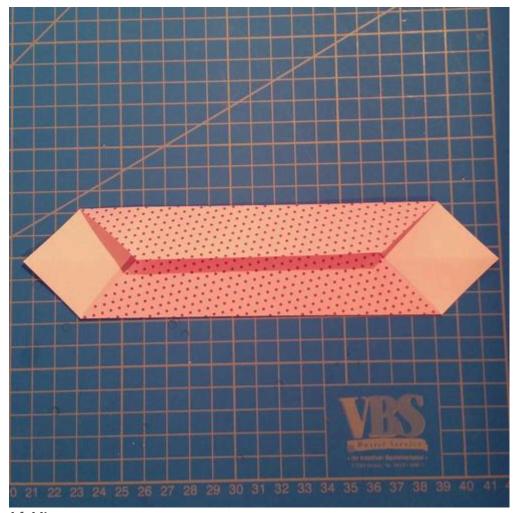

Step 8: Final details

Fold the top corners of each triangle upward and press them flat.

**Steps 9-11: Complete the heart shape** 

Fold the new triangles in the middle and press them firmly. Ensure the text inside the envelope is in the right orientation before completing the heart.

Step 12: Finish the final folds

Finally, fold the inner top slightly inward and press the envelope flat. Your origami heart envelope is complete!

Don't be discouraged by the detailed guide. Each step brings you closer to a beautifully finished result. Get the suitable <u>origami paper</u> and other crafting supplies from our <u>online shop</u>, and let your creativity flow!