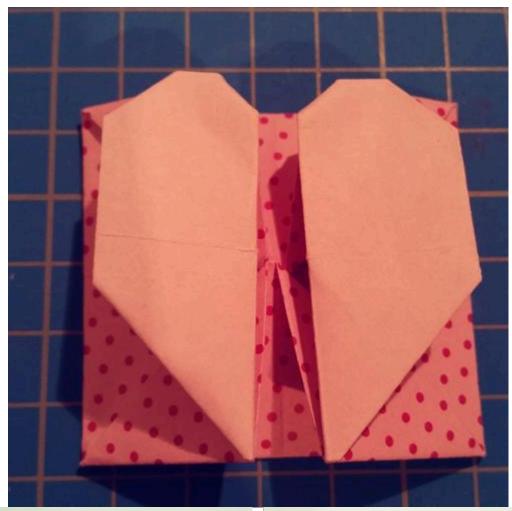

Step 8: Final details

Fold the top corners of each triangle upward and press them flat.

**Steps 9-11: Complete the heart shape** 

Fold the new triangles in the middle and press them firmly. Ensure the text inside the envelope is in the right orientation before completing the heart.

Step 12: Finish the final folds

Finally, fold the inner top slightly inward and press the envelope flat. Your origami heart envelope is complete!

Don't be discouraged by the detailed guide. Each step brings you closer to a beautifully finished result. Get the suitable <u>origami paper</u> and other crafting supplies from our <u>online shop</u>, and let your creativity flow!