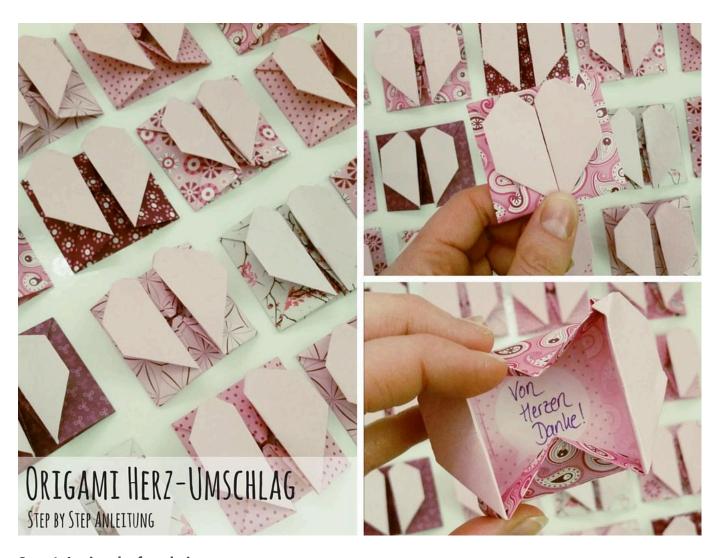

# Origami instructions: Folding a heart envelope

**Instructions No. 3308** 

Difficulty: Beginner

Working time: 15 Minutes

#### Creative Origami Joy: Fold a Mini Envelope with Heart Compartment

Want to deliver your messages in a special way? You've come to the right place: with an origami heart-shaped envelope! This elegant and creative mini envelope is not only an eye-catcher but also offers a secret compartment for your beloved words. In this step-by-step guide, I'll show you how to easily fold an enchanting origami heart without glue or cutting. Perfect as an addition to gifts or simply as a loving gesture in between!

Step 12: Finish the final folds

Finally, fold the inner top slightly inward and press the envelope flat. Your origami heart envelope is complete!

Don't be discouraged by the detailed guide. Each step brings you closer to a beautifully finished result. Get the suitable <u>origami paper</u> and other crafting supplies from our <u>online shop</u>, and let your creativity flow!