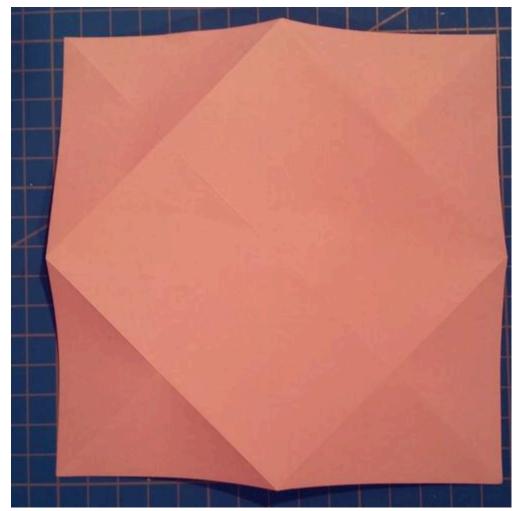

**Step 1: Laying the foundation** 

If your paper has two differently colored sides, place the side that will later be the heart face down. Fold the paper diagonally to create a crease line and repeat for the other diagonal.

**Step 2: Prepare the paper** 

Fold each tip of the paper towards the center. Unfold everything and turn the paper over.

Step 3: Make initial folds

Take two opposite corners and fold them inward to the crease line.