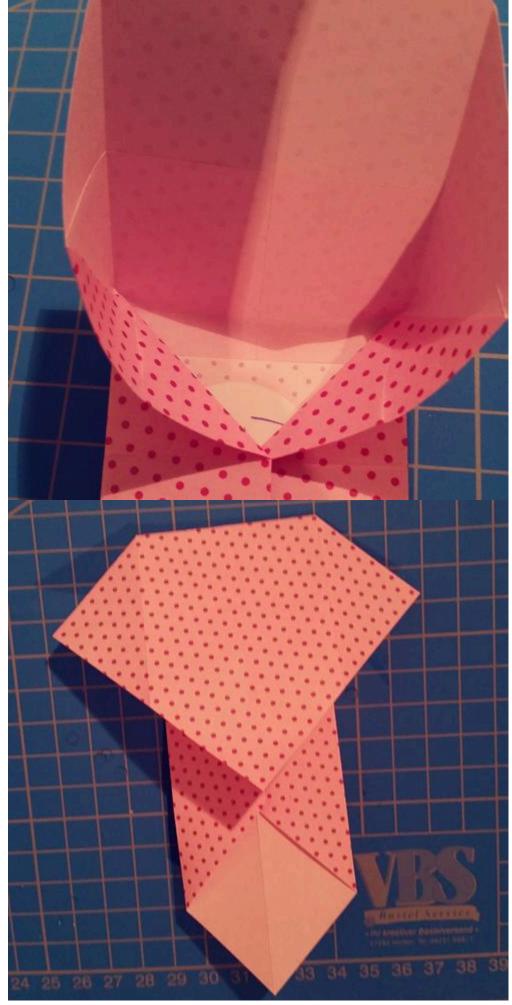

Step 8: Final details

Fold the top corners of each triangle upward and press them flat.

**Steps 9-11: Complete the heart shape** 

Fold the new triangles in the middle and press them firmly. Ensure the text inside the envelope is in the right orientation before completing the heart.

Step 12: Finish the final folds

Finally, fold the inner top slightly inward and press the envelope flat. Your origami heart envelope is complete!

Don't be discouraged by the detailed guide. Each step brings you closer to a beautifully finished result. Get the suitable <u>origami paper</u> and other crafting supplies from our <u>online shop</u>, and let your creativity flow!