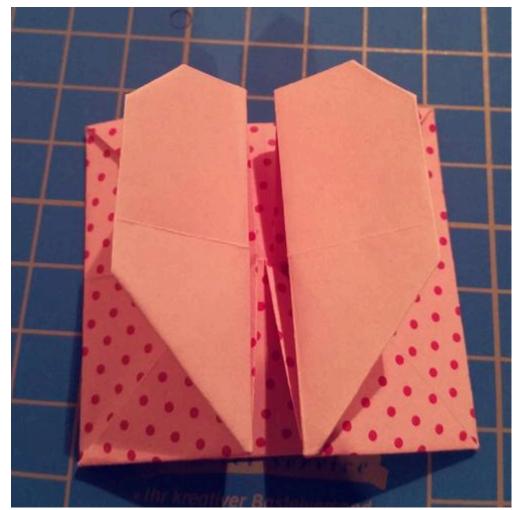

Step 12: Finish the final folds

Finally, fold the inner top slightly inward and press the envelope flat. Your origami heart envelope is complete!

Don't be discouraged by the detailed guide. Each step brings you closer to a beautifully finished result. Get the suitable <u>origami paper</u> and other crafting supplies from our <u>online shop</u>, and let your creativity flow!