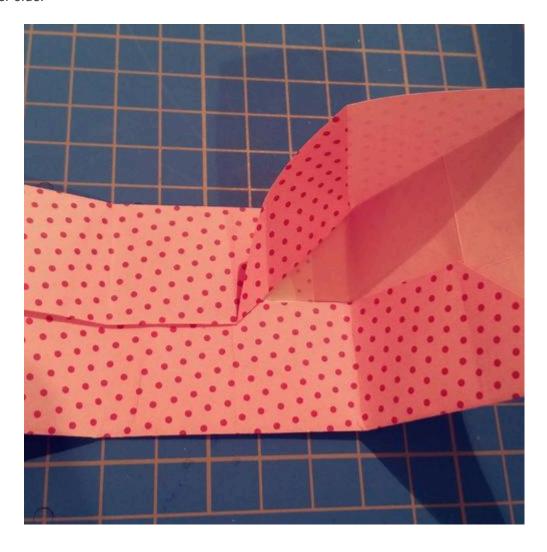

Step 6: Refined folding

Place the corners against the inward point of the opposite side (Point A to C and Point D to B). A small square will form.

Step 7: Detail folding

Fold the corners of the new square outward until they reach the crease line. A small triangle forms. Repeat for the other side.

Step 8: Final details

Fold the top corners of each triangle upward and press them flat.

**Steps 9-11: Complete the heart shape** 

Fold the new triangles in the middle and press them firmly. Ensure the text inside the envelope is in the right orientation before completing the heart.