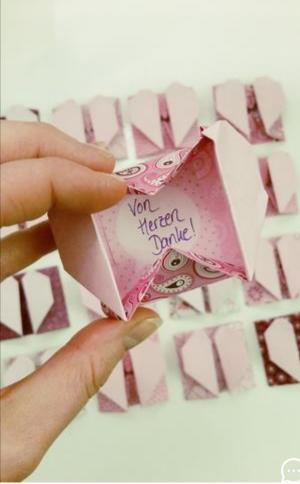

#### Creative Origami Joy: Fold a Mini Envelope with Heart Compartment

Want to deliver your messages in a special way? You've come to the right place: with an origami heart-shaped envelope! This elegant and creative mini envelope is not only an eye-catcher but also offers a secret compartment for your beloved words. In this step-by-step guide, I'll show you how to easily fold an enchanting origami heart without glue or cutting. Perfect as an addition to gifts or simply as a loving gesture in between!

Step 4: Create the base shape

Fold the triangle on one side inward and repeat on the other side. Now you can write a message directly on the paper!

**Step 5: Shape the envelope** 

Fold the envelope towards the central line and ensure everything fits well.