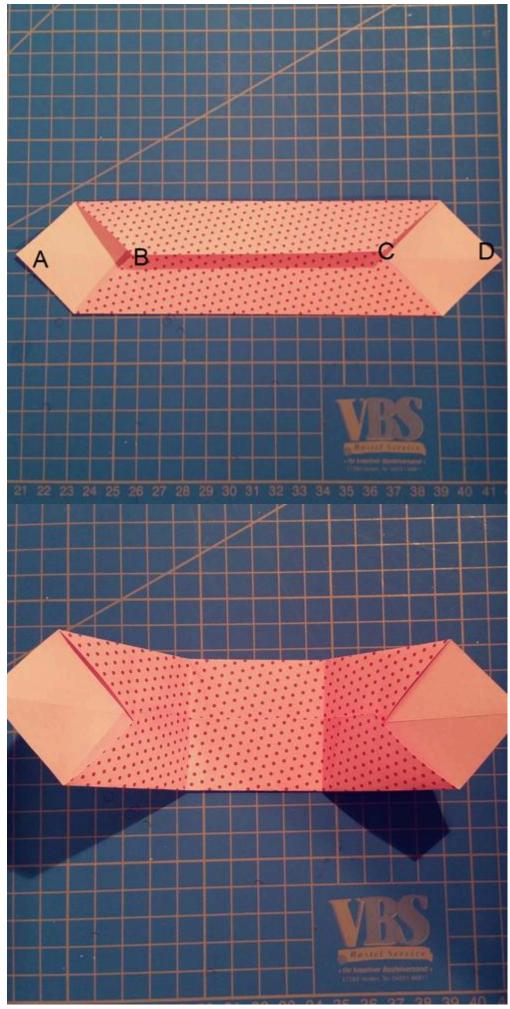

Step 6: Refined folding

Place the corners against the inward point of the opposite side (Point A to C and Point D to B). A small square will form.

Step 7: Detail folding

Fold the corners of the new square outward until they reach the crease line. A small triangle forms. Repeat for the other side.