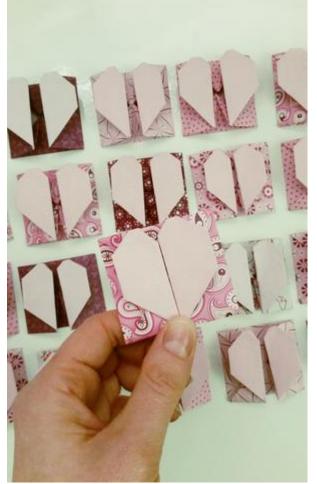

#### Creative Origami Joy: Fold a Mini Envelope with Heart Compartment

Want to deliver your messages in a special way? You've come to the right place: with an origami heart-shaped envelope! This elegant and creative mini envelope is not only an eye-catcher but also offers a secret compartment for your beloved words. In this step-by-step guide, I'll show you how to easily fold an enchanting origami heart without glue or cutting. Perfect as an addition to gifts or simply as a loving gesture in between!

Step 12: Finish the final folds

Finally, fold the inner top slightly inward and press the envelope flat. Your origami heart envelope is complete!

Don't be discouraged by the detailed guide. Each step brings you closer to a beautifully finished result. Get the suitable <u>origami paper</u> and other crafting supplies from our <u>online shop</u>, and let your creativity flow!