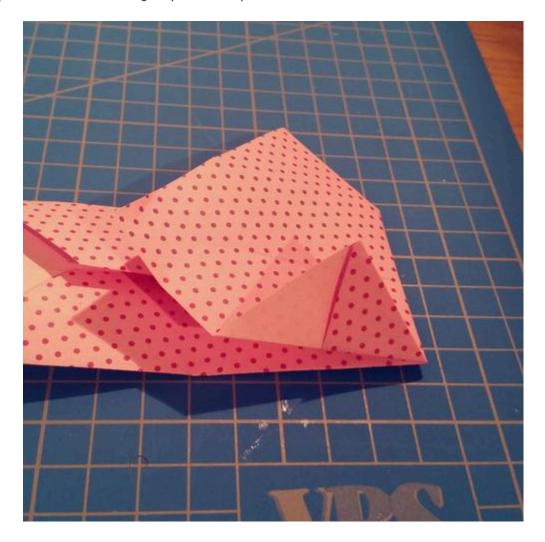

Step 12: Finish the final folds

Finally, fold the inner top slightly inward and press the envelope flat. Your origami heart envelope is complete!

Don't be discouraged by the detailed guide. Each step brings you closer to a beautifully finished result. Get the suitable <u>origami paper</u> and other crafting supplies from our <u>online shop</u>, and let your creativity flow!