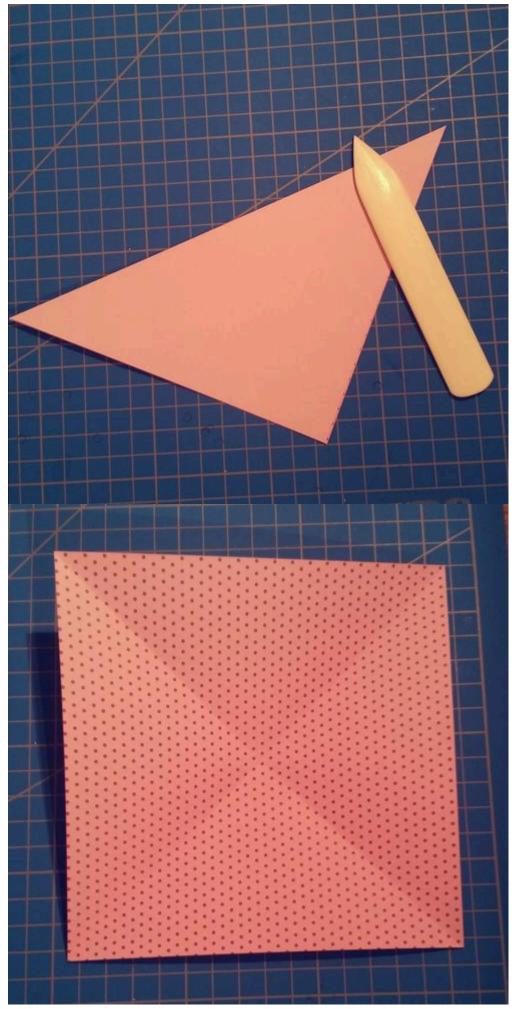

**Step 1: Laying the foundation** 

If your paper has two differently colored sides, place the side that will later be the heart face down. Fold the paper diagonally to create a crease line and repeat for the other diagonal.

**Step 2: Prepare the paper** 

Fold each tip of the paper towards the center. Unfold everything and turn the paper over.

Step 3: Make initial folds

Take two opposite corners and fold them inward to the crease line.