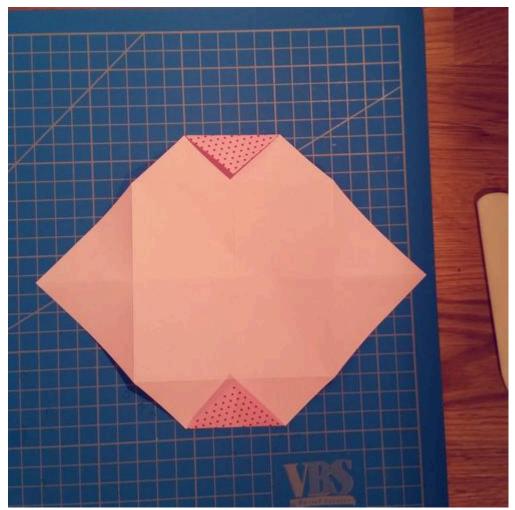

Step 4: Create the base shape

Fold the triangle on one side inward and repeat on the other side. Now you can write a message directly on the paper!

**Step 5: Shape the envelope** 

Fold the envelope towards the central line and ensure everything fits well.

Step 6: Refined folding

Place the corners against the inward point of the opposite side (Point A to C and Point D to B). A small square will form.

Step 7: Detail folding

Fold the corners of the new square outward until they reach the crease line. A small triangle forms. Repeat for the other side.