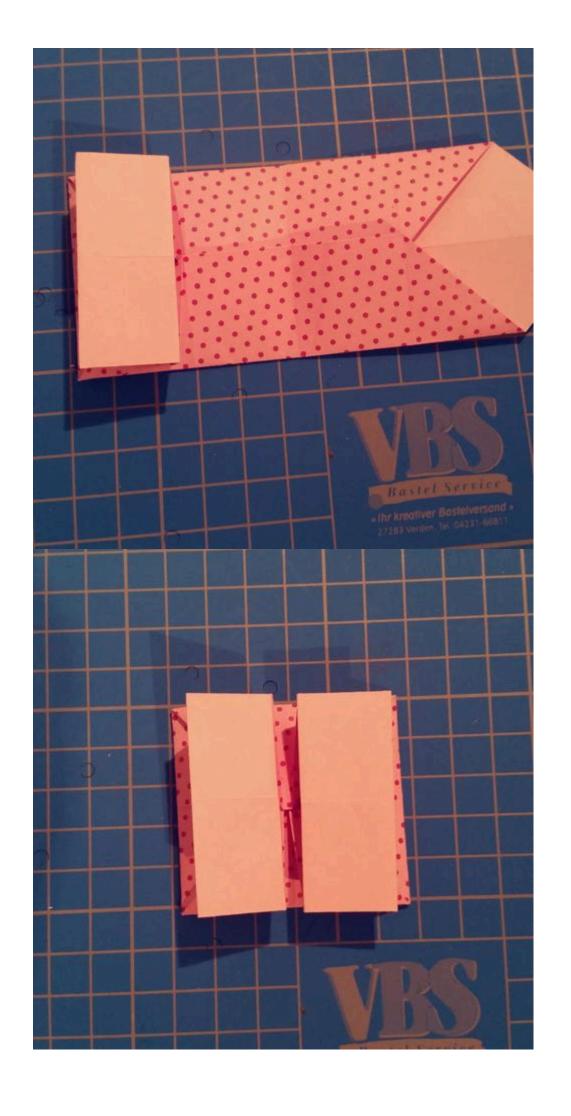

Step 8: Final details

Fold the top corners of each triangle upward and press them flat.

**Steps 9-11: Complete the heart shape** 

Fold the new triangles in the middle and press them firmly. Ensure the text inside the envelope is in the right orientation before completing the heart.

Step 12: Finish the final folds

Finally, fold the inner top slightly inward and press the envelope flat. Your origami heart envelope is complete!

Don't be discouraged by the detailed guide. Each step brings you closer to a beautifully finished result. Get the suitable <u>origami paper</u> and other crafting supplies from our <u>online shop</u>, and let your creativity flow!