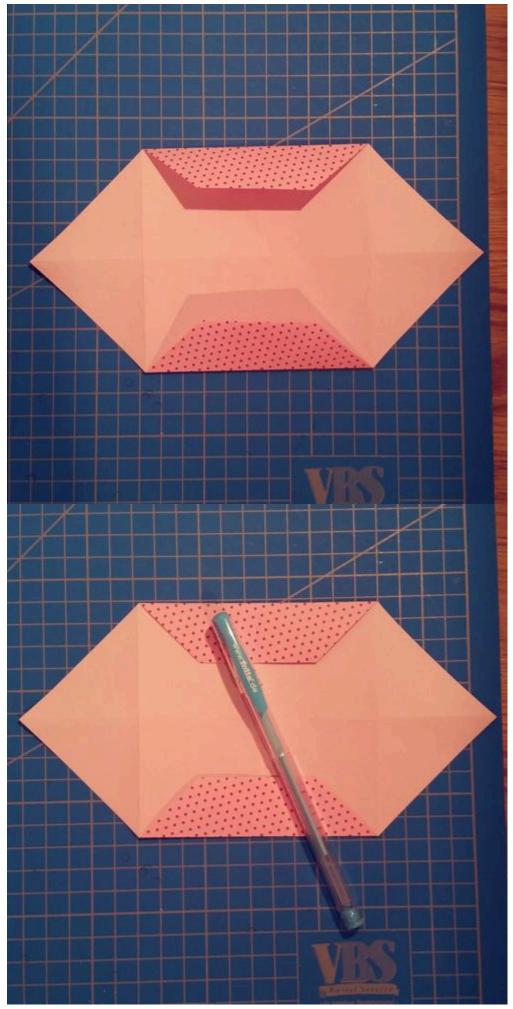

Step 6: Refined folding

Place the corners against the inward point of the opposite side (Point A to C and Point D to B). A small square will form.

Step 7: Detail folding

Fold the corners of the new square outward until they reach the crease line. A small triangle forms. Repeat for the other side.

Step 8: Final details

Fold the top corners of each triangle upward and press them flat.

**Steps 9-11: Complete the heart shape** 

Fold the new triangles in the middle and press them firmly. Ensure the text inside the envelope is in the right orientation before completing the heart.