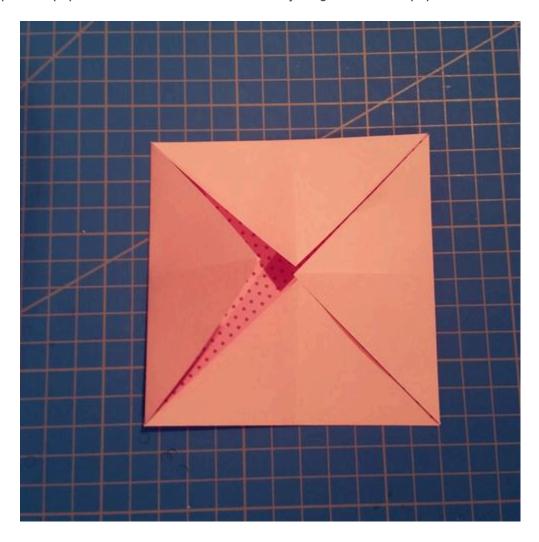

**Step 2: Prepare the paper** 

Fold each tip of the paper towards the center. Unfold everything and turn the paper over.

Step 3: Make initial folds

Take two opposite corners and fold them inward to the crease line.

Step 4: Create the base shape

Fold the triangle on one side inward and repeat on the other side. Now you can write a message directly on the paper!

**Step 5: Shape the envelope** 

Fold the envelope towards the central line and ensure everything fits well.