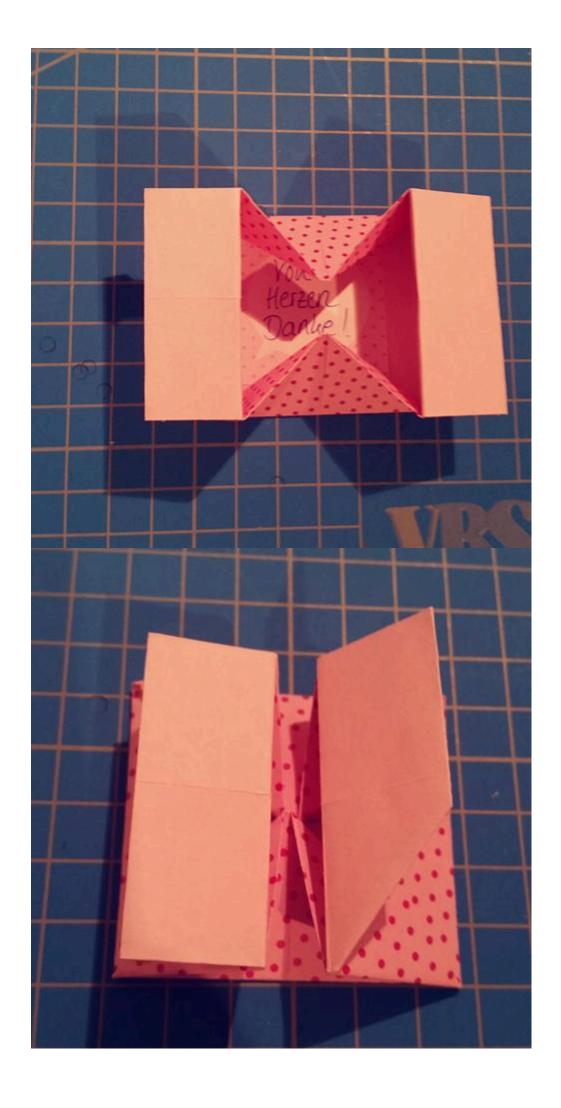

Step 4: Create the base shape

Fold the triangle on one side inward and repeat on the other side. Now you can write a message directly on the paper!

**Step 5: Shape the envelope** 

Fold the envelope towards the central line and ensure everything fits well.

Step 8: Final details

Fold the top corners of each triangle upward and press them flat.

**Steps 9-11: Complete the heart shape** 

Fold the new triangles in the middle and press them firmly. Ensure the text inside the envelope is in the right orientation before completing the heart.