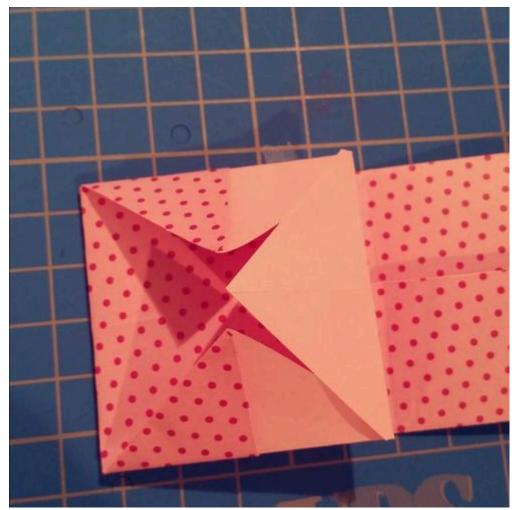

Step 6: Refined folding

Place the corners against the inward point of the opposite side (Point A to C and Point D to B). A small square will form.

Step 7: Detail folding

Fold the corners of the new square outward until they reach the crease line. A small triangle forms. Repeat for the other side.

Step 8: Final details

Fold the top corners of each triangle upward and press them flat.

**Steps 9-11: Complete the heart shape** 

Fold the new triangles in the middle and press them firmly. Ensure the text inside the envelope is in the right orientation before completing the heart.