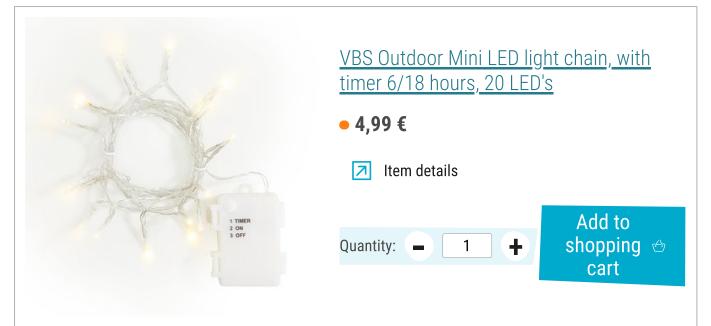

## Article information:

| Article number | Article name                                                    | Qty |
|----------------|-----------------------------------------------------------------|-----|
| 689458-02      | VBS Outdoor Mini LED light chain, with timer 6/18 hours20 LED's | 1   |
| 571647-04      | Terracotta potsInside-Ø 4 cm, 10 pcs.                           | 2   |
| 560085-14      | VBS Craft paint, 50 mlFuchsia                                   | 1   |
| 560085-88      | VBS Craft paint, 50 mlMint                                      | 1   |
| 560085-87      | VBS Craft paint, 50 mlYellow                                    | 1   |
| 560085-91      | VBS Craft paint, 50 mlApricot                                   | 1   |
| 560085-11      | VBS Craft paint, 50 mlMay Green                                 | 1   |
| 650120-31      | VBS Craft felt, 20 x 30 cmLight green                           | 1   |
| 111065         | VBS Handicraft glue                                             | 1   |
| 51163          | Hot glue gun, 15-80 Watt                                        | 1   |
| 12052403       | VBS Brush assortment "BASIC", set of 5                          | 1   |