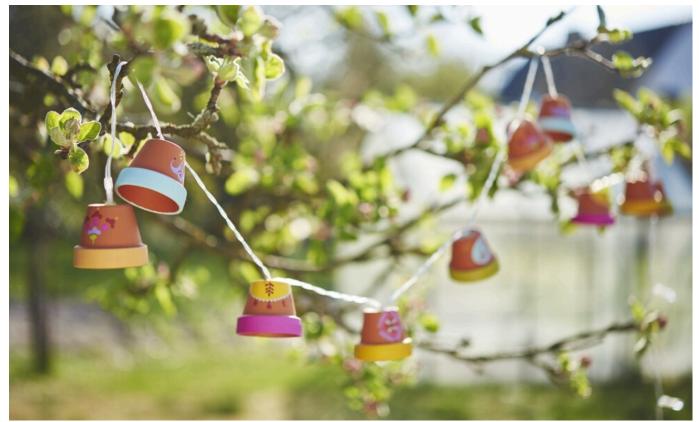

## Outdoor light chain

Instructions No. 1799

Difficulty: Beginner

Working time: 45 Minutes

Who does not love to spend mild summer nights outside in the garden. What should not be missing is a cosy lighting. This light chain is especially suitable for outdoor use and even has a practical timer. With colourfully painted Terracotta-pots, the whole thing becomes an absolute highlight in your garden!

You can decorate the pots as you like with **Handicraft paint** paint. Whether with filigree patterns, with lettering or completely in one colour - whatever you like is allowed! You can look for suggestions and templates on the Internet and paint them on **the** clay pots with a pencil. Let the colours dry well

Cut from the **Felt** Circles corresponding to the diameter of the from bottom of the pot. With a pointed object you make a small hole in the middle of the felt. Glue the circles with a little **Handicraft glue** into the inside of the pot and insert the **outdoor light chain** from above. Finally, **fix** the light chain from the inside with *a* little **hot glue** and you can hang the summery eye-catcher in the garden.