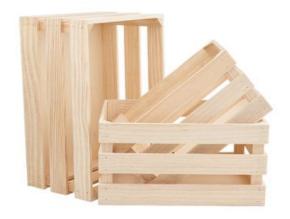

## VBS Wooden crates/fruit crates

24,95 €

ltem details

Quantity:

Add to shopping cart