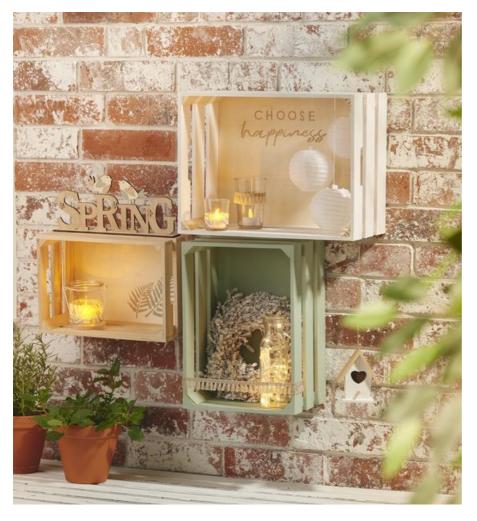

## Outdoor wooden boxes

Instructions No. 2438

Difficulty: Beginner

Working time: 6 Hours

In outdoor areas, wall decoration is important because it creates a homely and cosy atmosphere on your balcony or terrace. These wooden boxes were decorated with different techniques and materials and then attached as a wall shelf.