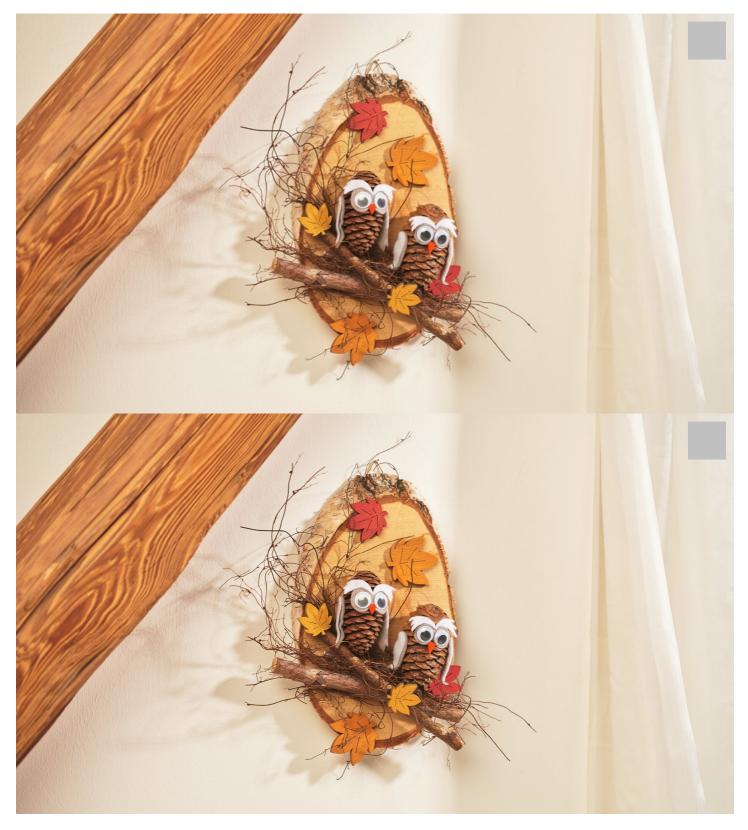

## Owls from cones on birch disc

## Instructions No. 2840

Difficulty: Beginner

Working time: 1 hour 30 Minutes

Who is that looking at us from the branches? Two cute owls made from cones and felt. By arranging scatter pieces, leaves, twigs and other decorative elements, you create a beautiful picture.

## New instructions

Straight to your inbox every week

Register now

Article information:

| Article number | Article name                                         | Qty |
|----------------|------------------------------------------------------|-----|
| 18019          | VBS Scatter decoration leaf "Bray"                   | 1   |
| 21188          | Birch branches, 20 pieces                            | 1   |
| 650120-38      | VBS Craft felt, 20 x 30 cmWhite                      | 1   |
| 650120-37      | VBS Craft felt, 20 x 30 cmGrey                       | 1   |
| 650120-25      | VBS Craft felt, 20 x 30 cmOrange                     | 1   |
| 620773         | VBS Wobbly eyes to glue on "Round", 16 mm, 50 pieces | 1   |
| 609050         | VBS Decoration willow                                | 1   |
| 133197         | Picture eyelets with fitting pins                    | 1   |
| 18155          | VBS Craft glue No. 18228 ml                          | 1   |
| 51163          | Hot glue gun, 15-80 Watt                             | 1   |
| 12425          | VBS Pine cone, 3 pieces                              | 1   |
| 611886         | VBS Bark discs "Oval"                                | 1   |