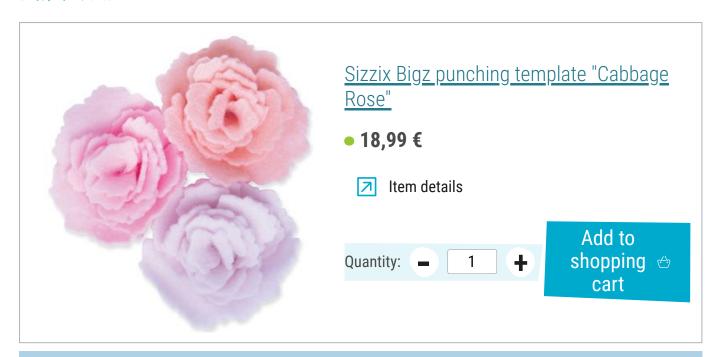

#### Knutselpapier bloemen

First, cut the paper flowers from the folded sheets using the Sizzix Big template: Use a Sizzix Big Shot punch and embossing machine for this (Please follow the stacking instructions here! Since it is a Bigz punch, only the two transparent cutting plates are needed).

## Article information:

| Article number | Article name                                 | Qty |
|----------------|----------------------------------------------|-----|
| 18012          | Folding sheets "Pastel"                      | 1   |
| 17464          | Sizzix Bigz punching template "Cabbage Rose" | 1   |
| 789684-10      | Cardboard letterLetter "J"                   | 1   |
| 789684-15      | Cardboard letterLetter "O"                   | 1   |
| 789684-25      | Cardboard letterLetter "Y"                   | 1   |