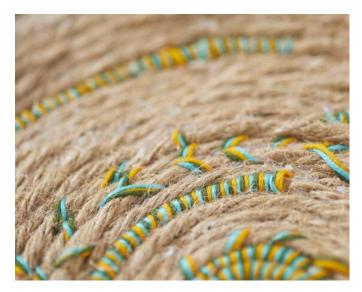

## This is how the placemats and glass coasters are made:

Wrap the **sisal cord** in any colour with **Embroidery twist**. At which places or how the threads are wound is left to your personal taste. As soon as you have designed it the Cord way you want it, it is glued together with **hot glue**. In this way, placemats or Coaster in different sizes and colors can be produced.