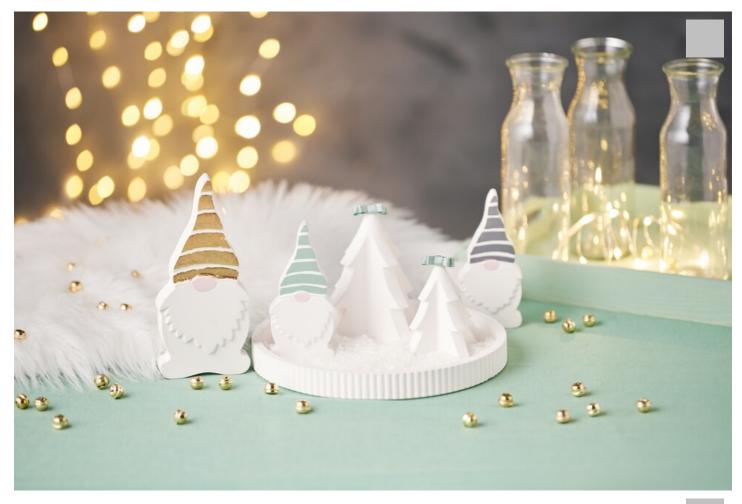

## Plate with fir trees and gnomes

## Instructions No. 3186

Difficulty: Beginner

Working time: 1 hour 45 Minutes

Are you looking for an original decoration idea for your next creative DIY project for your home? These instructions will show you how to create an atmospheric table decoration with gnomes and fir trees made from Raysin that is perfect for Christmas. Be inspired by the wintry charm of this DIY idea and create a decoration that will enchant your family and friends.