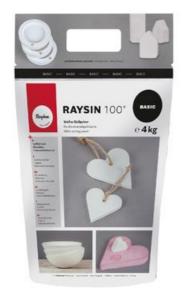

Casting powder "Raysin 100", white, 4 kg **19,99 €** (1 kg = 5,00 €) <u>RRP 21,95 €</u> Item details Quantity: 1

Add to shopping cart

Article information:

Article number

| Article number | Article name                                 | Qty |
|----------------|----------------------------------------------|-----|
| 24488          | Silicone casting mould "Plate with grooves"  | 1   |
| 24468          | Silicone casting mould "Christmas tree"Small | 1   |
| 24469          | Silicone casting mould "Christmas tree"Large | 1   |
| 485555-04      | Casting powder "Raysin 100", white4 kg       | 1   |
| 24561          | Casting mould "Gnome"Large                   | 1   |
| 24562          | Casting mould "Gnome"Small                   | 1   |
| 24794          | Organic decorative snow fine                 | 1   |
| 24800          | Mica flakesSilver                            | 1   |
| 24588          | Satin ribbon, 6mmSage                        | 1   |
| 13242805       | VBS Handicraft mats<br>(leider ausverkauft)  | 1   |
| 517003         | Sandpaper, set of 6                          | 1   |
| 560085-96      | VBS Craft paint, 50 mlPastel-Olive Green     | 1   |
| 756501-01      | Viva Decor Maya Gold, 45mlChampagne          | 1   |