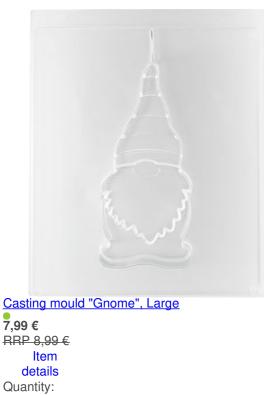

Casting powder "Raysin 100", white, 4 kg **19,99 €** (1 kg = 5,00 €) <u>RRP 21,95 €</u> Item details Quantity: 1

Add to shopping cart

Article information:

Article number

| Article number | Article name                                 | Qty |
|----------------|----------------------------------------------|-----|
| 24488          | Silicone casting mould "Plate with grooves"  | 1   |
| 24468          | Silicone casting mould "Christmas tree"Small | 1   |
| 24469          | Silicone casting mould "Christmas tree"Large | 1   |
| 485555-04      | Casting powder "Raysin 100", white4 kg       | 1   |
| 24561          | Casting mould "Gnome"Large                   | 1   |
| 24562          | Casting mould "Gnome"Small                   | 1   |
| 24794          | Organic decorative snow fine                 | 1   |
| 24800          | Mica flakesSilver                            | 1   |
| 24588          | Satin ribbon, 6mmSage                        | 1   |
| 13242805       | VBS Handicraft mats<br>(leider ausverkauft)  | 1   |
| 517003         | Sandpaper, set of 6                          | 1   |
| 560085-96      | VBS Craft paint, 50 mlPastel-Olive Green     | 1   |
| 756501-01      | Viva Decor Maya Gold, 45mlChampagne          | 1   |