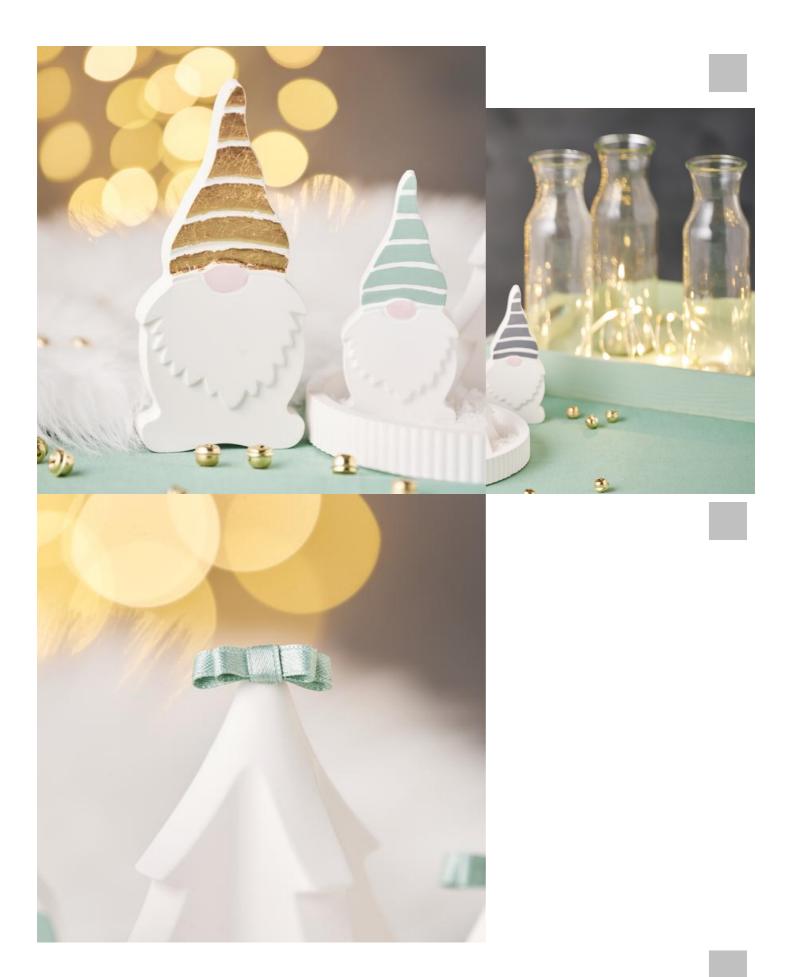

## Plate with fir trees and gnomes

## Instructions No. 3186

Difficulty: Beginner

Working time: 1 hour 45 Minutes

Are you looking for an original decoration idea for your next creative DIY project for your home? These instructions will show you how to create an atmospheric table decoration with gnomes and fir trees made from Raysin that is perfect for Christmas. Be inspired by the wintry charm of this DIY idea and create a decoration that will enchant your family and friends.