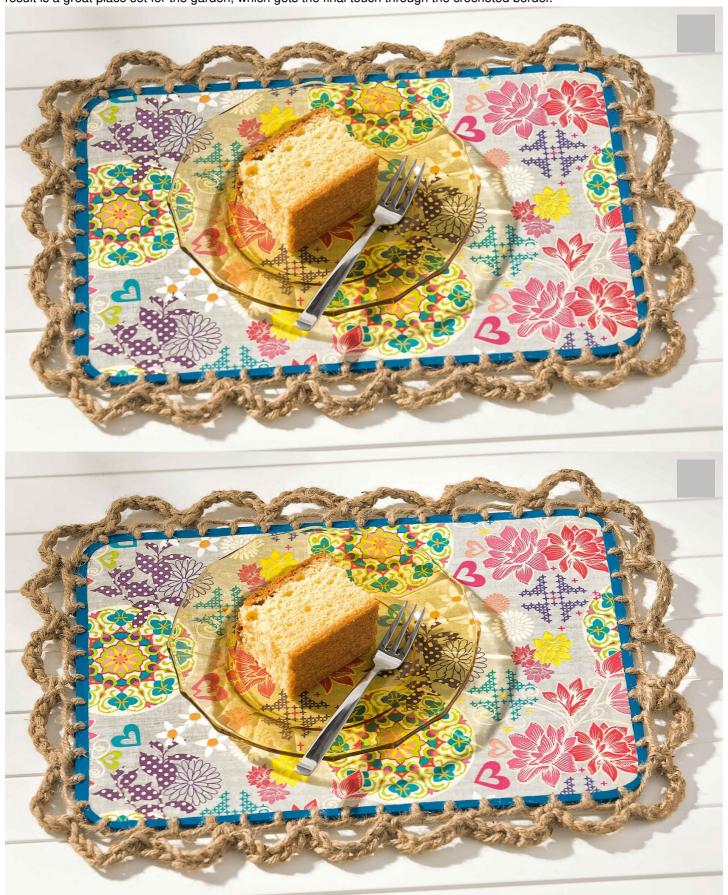

## Instructions No. 344

Difficulty: Advanced

Working time: 30 Minutes

A stable Rattan cane-floor and an extraordinary Napkin - the two enter into a refined partnership in this handicraft work. The result is a great place set for the garden, which gets the final touch through the crocheted border.