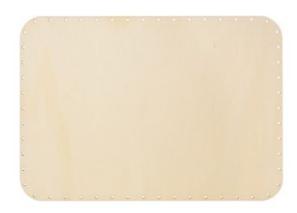

VBS Rattan basket base "Rectangle", 4 mm, 24 x 34 cm

4,99 € Item details Quantity:

1

Add to shopping cart