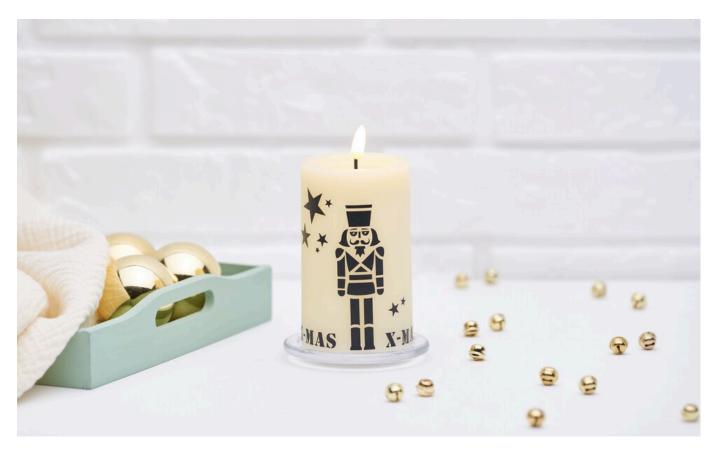

### Instructions No. 3085

Difficulty: Beginner

Working time: 1 hour

Our **free file** shows a beautiful **nutcracker** and **lettering**. They can be wonderfully plotted and transferred to a candle or cards as shown here. This candle is a beautiful eye-catcher at Christmas time and also makes a great gift for your loved ones.

### This is how the motifs are transferred to the candle

After the plotting process, the motifs are weeded: To do this, remove the background, i.e. only the motifs adhere to the carrier film. Now cut the transfer film to size and stick it onto the motifs. Run over it with the scraper. Remove the motifs so that they only adhere to the transfer film.

Place the plotted motifs on the candle and run the scraper over them. Slowly and carefully remove the transfer film. You can use tweezers or a weeding hook to help here.