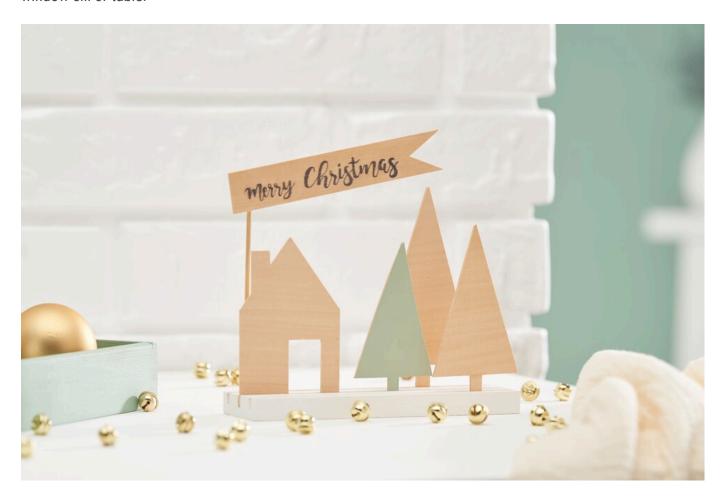

## Plug-in motifs with Cricut

**Instructions No. 2919** 

Difficulty: Advanced

Working time: 1 hour 30 Minutes

With a few simple steps, we'll show you how to create beautiful Christmas trees and a charming house with the Cricut Maker 3. Your Christmas decorations will be unique, magical and a real eye-catcher on any window sill or table!

## **Creative conclusion**

While the plotter is working, you have time to paint the pegboard and one of the fir trees with the craft colours mentioned above. Design the tag according to your ideas with a lettering of your choice. When the plotter has done its job, take the cut-out pieces and insert them into the pegboard. The result will enhance your Christmas decorations!