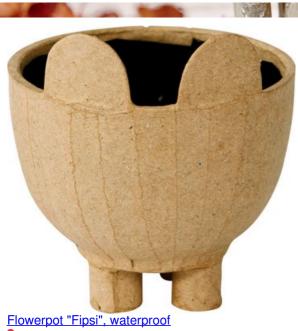

## Instructions No. 2289

Difficulty: Beginner

Working time: 2 Hours 30 Minutes

Make these cute **pots**! They are easily designed with a little craft paint and the **Décopatch technique**. Afterwards, they are perfect for plants as well as for storing accessories and utensils. Even for children, crafting with the Décopatch technique is fun!

Other animals are also easy to create: how about a cat or an owl, for example? As you can see, there is no limit to your imagination.

6,19 €

Item

details

Quantity:

Add to shopping cart

6,19 €

Item