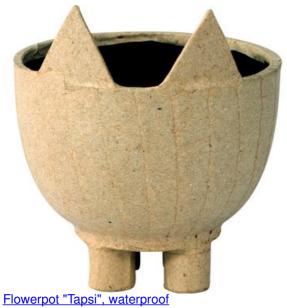

## Instructions No. 2289

Difficulty: Beginner

Working time: 2 Hours 30 Minutes

Make these cute **pots**! They are easily designed with a little craft paint and the **Décopatch technique**. Afterwards, they are perfect for plants as well as for storing accessories and utensils. Even for children, crafting with the Décopatch technique is fun!

Other animals are also easy to create: how about a cat or an owl, for example? As you can see, there is no limit to your imagination.

6,19 €

Item

details

Quantity:

Add to shopping cart

6,19 €

Item