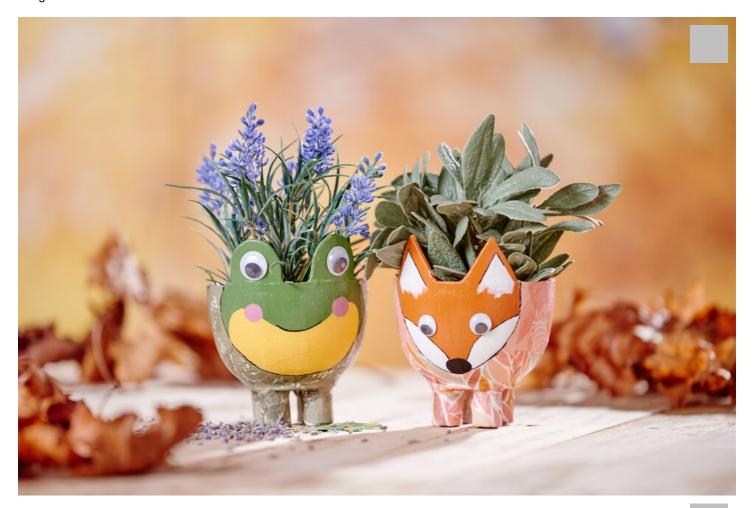

## Pot Fox & Frog

## Instructions No. 2289

Difficulty: Beginner

Working time: 2 Hours 30 Minutes

Make these cute **pots**! They are easily designed with a little craft paint and the **Décopatch technique**. Afterwards, they are perfect for plants as well as for storing accessories and utensils. Even for children, crafting with the Décopatch technique is fun!

Other animals are also easy to create: how about a cat or an owl, for example? As you can see, there is no limit to your imagination.

6,19 €

Item

details

Quantity:

Add to shopping cart

6,19 €

Item