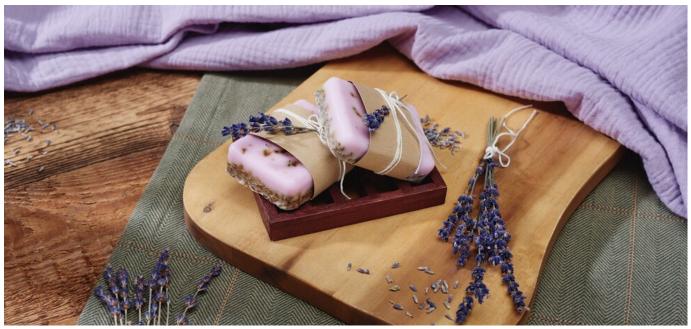

Pour the mixture into the mold and leave to harden. After approx. 4-5 hours, you can carefully remove the soap from the mold.

Coat the wooden soap dish with wood stain . After drying, smooth out the protruding wood fibers with sandpaper . Then coat the shelf with aqua varnish. This protects the wood from moisture.

Cut two 4 cm wide strips from the natural paper and place them around the soap bars. Place one or more lavender flowers on the band and tie it to the soap with warp yarn.