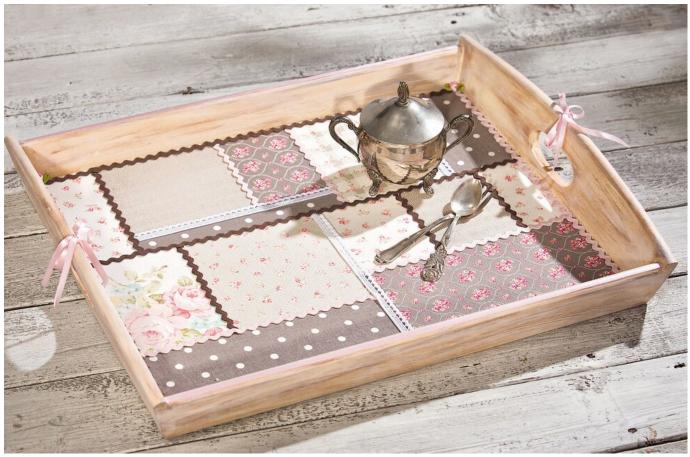

## **Instructions No. 461**

Difficulty: Beginner

Working time: 30 Minutes

Fabric is incredibly versatile. You can't only sew it, you can also glue it. Here, different cuts are joined together on a sturdy tray to form a patchwork pattern, the transitions are laminated with ribbons and lace. This gives the large tray an unusual country house look.

Here's how it works

Wipe at the beginning Acrylic Colour in tones Umbra fired and titanium white with a damp Paint sponge over the tray and let the primer dry

From the different fabrics you now create a patchwork pattern and cut the individual pieces with the fabric scissors. Spread a thin layer of wood glue on the bottom of the tray, place the cut pieces on top and press them firmly into place.

After a short drying time you can stick bobbin lace and zigzag tapes with tape-Ribbon between the blanks Finally, use hot glue to fix individual satin scatter roses in the corners, stick Satin ribbon over the long sides of the border and tie bows in the tray handles.