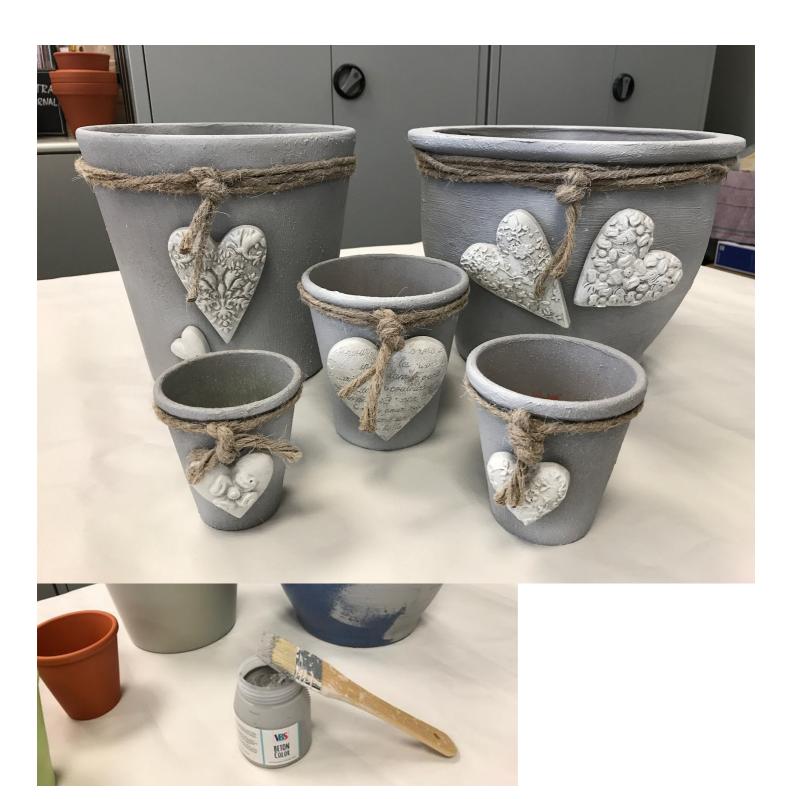

Step 3: Demold the Molds

Once the VBS Beton Color on the pots has dried, you can remove the molds. Thanks to the flexible mold, they can be easily released without damage.

**Step 4: Decorate the Molds** 

Step 5: Glue the Molds

Use the transparent Effect Glue to affix the molds to the terracotta pots. Apply some glue and position the molds where you desire. Then wrap the jute twine around the pots and make a knot or bow. Secure the end of the twine with glue as well. Allow everything to dry for up to 24 hours so the molds adhere firmly.