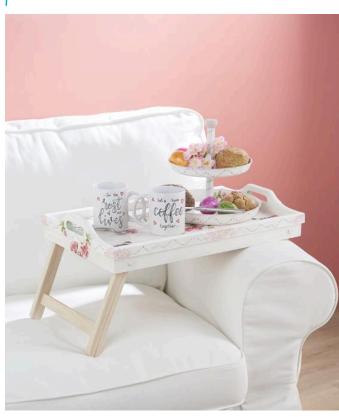

#### Romantic table decoration

**Instructions No. 2152** 

Difficulty: Beginner

Working time: 5 Hours

Nothing stands in the way of a cosy breakfast in bed with this romantic decoration. The tray with fold-out feet and the etagere were designed with craft colours and decorated with the napkin technique. The coffee mugs were simply labelled with porcelain paints.

### Tray:

- 1. Prime the tray with white craft paint. Allow to dry.
- 2. Cut out the desired motifs of the napkin and remove the unprinted layers.
- 3. Glue the printed layer onto the tray with napkin varnish. To do this, first apply the glue, place the motif and paint over it with the glue. You don't know how the napkin technique works and still need information and tips? Here you can find the exact explanation.
- 4. Now decorate the tray with craft colours.
- 5. Coat the entire tray with napkin varnish to seal it.

#### Etagere:

1. Unscrew the etagere.

- 2. Prime the etagere with white craft paint. Allow to dry
- 3. Cut out the desired motifs of the napkin and remove the unprinted layers.
- 4. Stick the printed layers onto the bottoms of the etagere with napkin varnish.
- 5. Design the etagere with further craft colours. Allow to dry.
- 6. Important: seal the etagere with clear varnish. This is odourless, waterproof and certified for direct food contact.
- 7. When everything has dried, the etagere can be assembled.