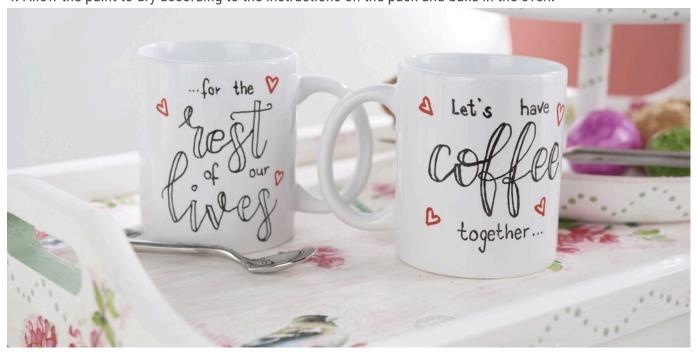

### Coffee mug:

- 1. Either draw any lettering on the cups freehand (a line-ex pen, for example, is suitable for pre-drawing) or print out a lettering and transfer it with the help of graphite paper.
- 2. Trace the pre-drawn lines with a contour pencil.
- 3. Add the red hearts.
- 4. Allow the paint to dry according to the instructions on the pack and bake in the oven.