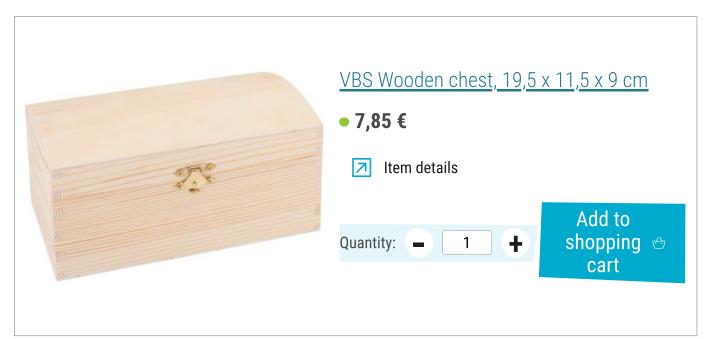

## And it is as simple as that:

To facilitate the design of the chest and bottle box, unscrew the handles, latches and hinges.

Now prime everything in white, the cutout of the wine box in beige and let it dry well

Cut out the desired decoupage motifs. Spread the motif as well as the base with the adhesive, lay it on and smooth it down.

When the glue has dried, paint the entire work.

To accentuate the edges, stroke lengthwise with the Ink Pads . Screw the handles, latches and hinges back on.