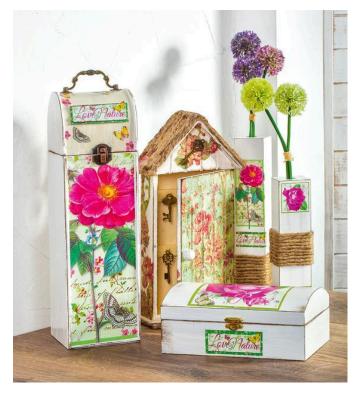

## Romantischer Landhausstil -Gestaltung mit Decoupage

Instructions No. 958

This **romantic country house decoration with** the **playful roses** reminds of a small still life. With an eye for detail, you can create such beautiful Gift wrappings as this wine box, which in itself is an exceptional gift.

## And it is as simple as that:

To facilitate the design of the chest and bottle box, unscrew the handles, latches and hinges.

Now prime everything in white, the cutout of the wine box in beige and let it dry well

Cut out the desired decoupage motifs. Spread the motif as well as the base with the adhesive, lay it on and smooth it down.

When the glue has dried, paint the entire work.

To accentuate the edges, stroke lengthwise with the Ink Pads . Screw the handles, latches and hinges back on.

Take the hot glue and the Jute yarn and decorate the Test tube holder with it