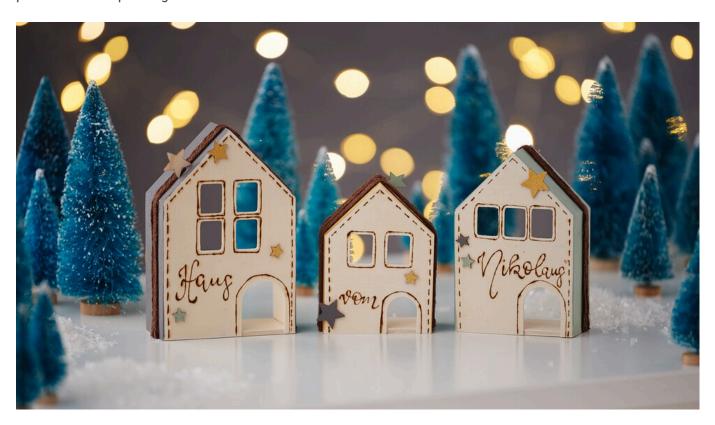

## Santa Claus house with branding

**Instructions No. 2641** 

Difficulty: Beginner

Working time: 1 hour 30 Minutes

Create a trio of houses from Santa Claus with little effort from three plain wooden houses. A great idea with paint and brand painting.

First sketch out the decorations and lettering with a pencil, which you would like to process with the branding pen. Draw with this afterwards. Paint the sides of the houses and some scattered parts with craft paint.

Once the paint has dried, attach a jute cord to the sides of the houses as a further decoration using double-sided adhesive tape.

Now just fix some scatter pieces to the houses with craft glue and the houses are ready.