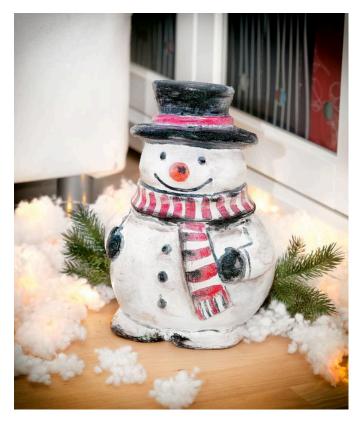

## And this is how it is done:

Prime the snowman in white. For larger areas like these, use the Paint sponge.

After drying, paint cylinder, gloves, eyes, mouth, buttons and borders with the brush in Black, the nose in Orange and scarf and hatband you paint with Carmine Red.

For a shabby look, wipe lightly over the snowman with Red brown and accentuate with black paint.

Dab the whole snowman with glitter paste and let it dry well.