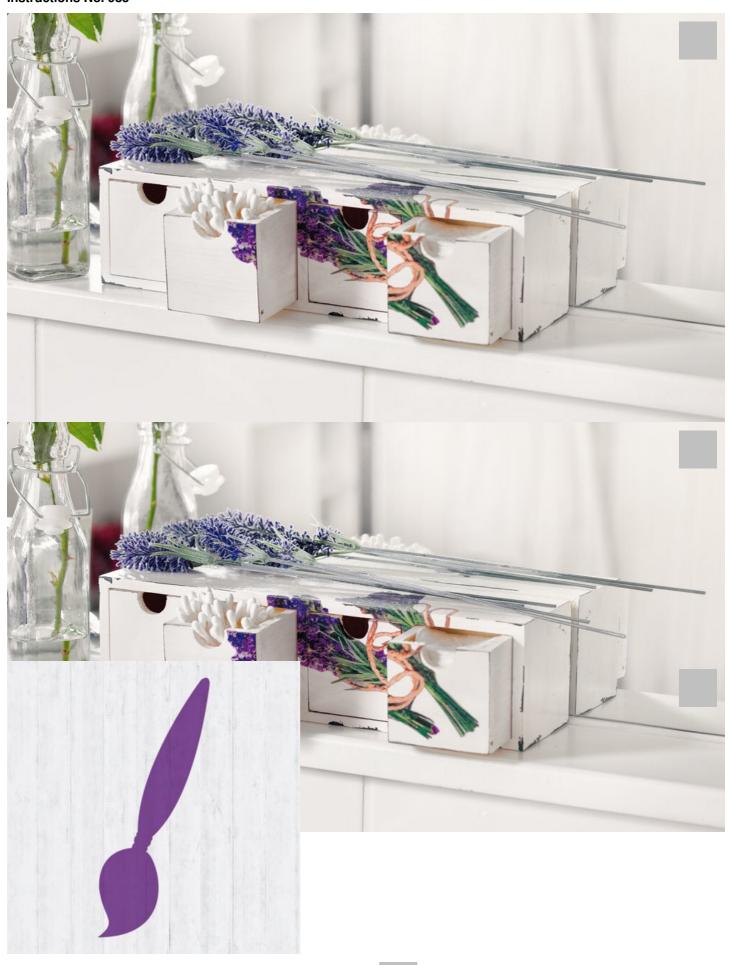

## Schubladenregal im Landhaus-Stil

Instructions No. 985

## VBS Drawer box with 4 drawers

9,85 € Item details Quantity:

1

Add to shopping cart