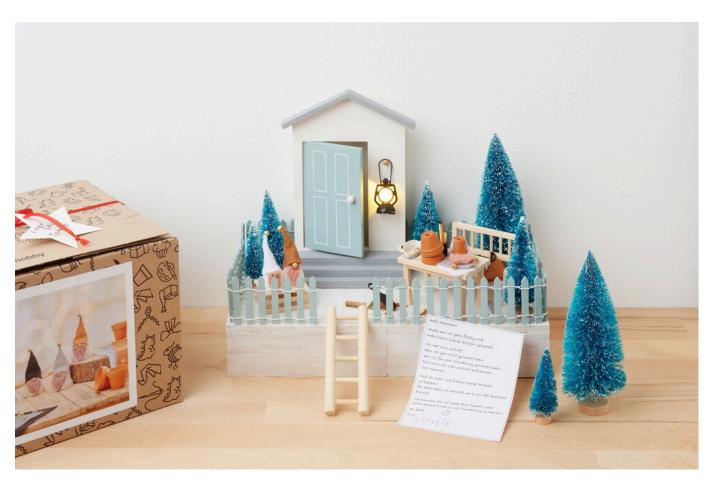

# Secret Santa door - Tomte makes Scandi Secret Santa

**Instructions No. 3100** 

Difficulty: Advanced

Working time: 8 Hours

The run-up to **Christmas** is the perfect time to get creative and bring the magic of Christmas into your home. With these instructions, you can show your loved ones that **Tomte, the little gnome**, has moved into your home! Learn how to create an enchanting **Secret Santa door** and a wonderful scene centred around the gnome. This craft idea is ideal for capturing the festive spirit and bringing a little Christmas magic into any room.

# Create your magical Secret Santa world: step-by-step instructions

## **Standing decoration**

Stand some miniature Christmas trees on the pedestal. Stick the mini Scandi gnomes onto a wooden box and place them on the pedestal. Arrange miniatures such as a bench and a table on it too.

## Decorate the table

Decorate the table with more small terracotta pots, a miniature colouring palette, a miniature pencil box and the miniature set with scissors and tape measure. Use your other items such as felting, wooden balls and

#### Add additional details

Place some snippets on the floor and the miniature shovel. Stick a wooden ball next to the entrance door and hang a mini lantern from it.

#### Present the craft kit

Print out the photo of the VBS craft kit "Scandi Gnome" and stick it onto a piece of cardboard. Cut out the message from Tomte and add it to your miniature craft scene.

# **Conclusion: Bring the magic of gnomes into your home**

You have now created a magical Secret Santa world that will put your family and friends in the Christmas spirit. Each of these steps brings you closer to the goal of a detailed and lovingly designed Secret Santa door that emphasises Tomte's magical presence in your home.