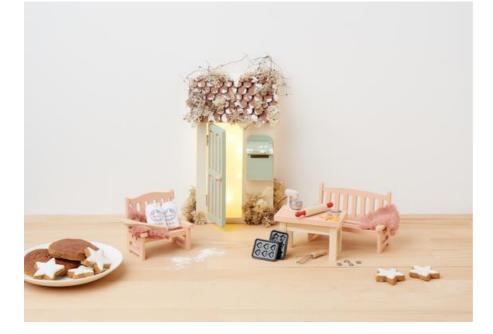

## Secret Santa door with Christmas baking

Instructions No. 3099

Difficulty: Beginner

Working time: 4 Hours

This creative craft idea is perfect for anyone who wants to embellish their miniature world with wintery elements. In these instructions, we show you how to paint and decorate a miniature entrance door, a table and the "Lars" benches. With a little patience and skill, you can create a magical scene that will add charm to any winter village.