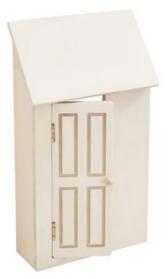

## Secret Santa door with Christmas baking

Instructions No. 3099

Difficulty: Beginner

Working time: 4 Hours

This creative craft idea is perfect for anyone who wants to embellish their miniature world with wintery elements. In these instructions, we show you how to paint and decorate a miniature entrance door, a table and the "Lars" benches. With a little patience and skill, you can create a magical scene that will add charm to any winter village.





VBS Miniature entrance door "Lars" 4,99 € Item details Quantity:



## Trend to the total



| VBS Miniature table "Lars" |  |  |
|----------------------------|--|--|
| 2,59 €                     |  |  |
| Item                       |  |  |
| details                    |  |  |
| Quantity:                  |  |  |
| 1                          |  |  |

Add to shopping cart



New instructions Straight to your inbox every week

## Article information:

| Article number | Article name                                       | Qty |
|----------------|----------------------------------------------------|-----|
| 10218          | VBS Acrylic Brush, set of 4                        | 1   |
| 118583         | VBS Glue sticks, Ø 11 mm x 20 cm, 1 kg             | 1   |
| 51163          | Hot glue gun,