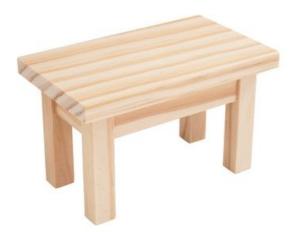

## Trend to the total

| VBS Miniature table "Lars" |  |  |
|----------------------------|--|--|
| 2,59 €                     |  |  |
| Item                       |  |  |
| details                    |  |  |
| Quantity:                  |  |  |
| 1                          |  |  |