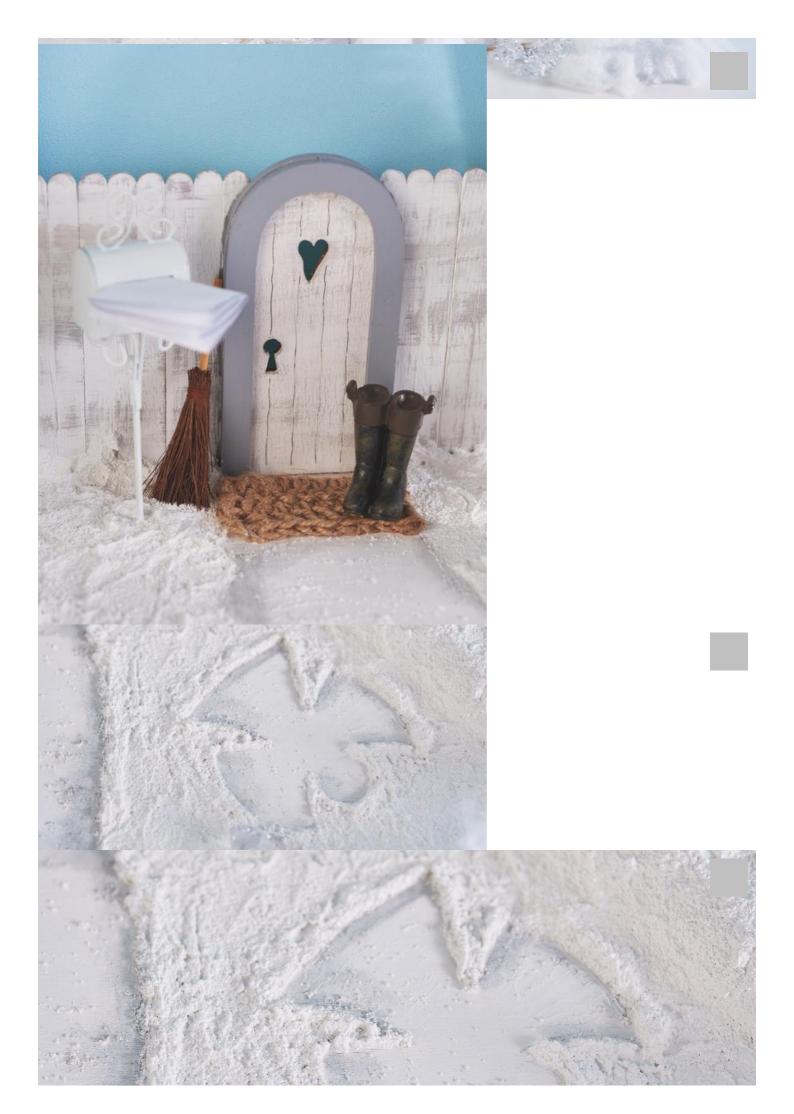

## Secret Santa story part 3 - Tomte builds a snowman

**Instructions No. 2311** 

Difficulty: Beginner

Working time: 7 Hours

Oh, what has Tomte prepared out there in the cold? A snowman construction plan and the appropriate materials are ready and waiting. Your child can build a little snowman together with you using Tomte's instructions and thus complete the wintry scene. Great fun for young and old.