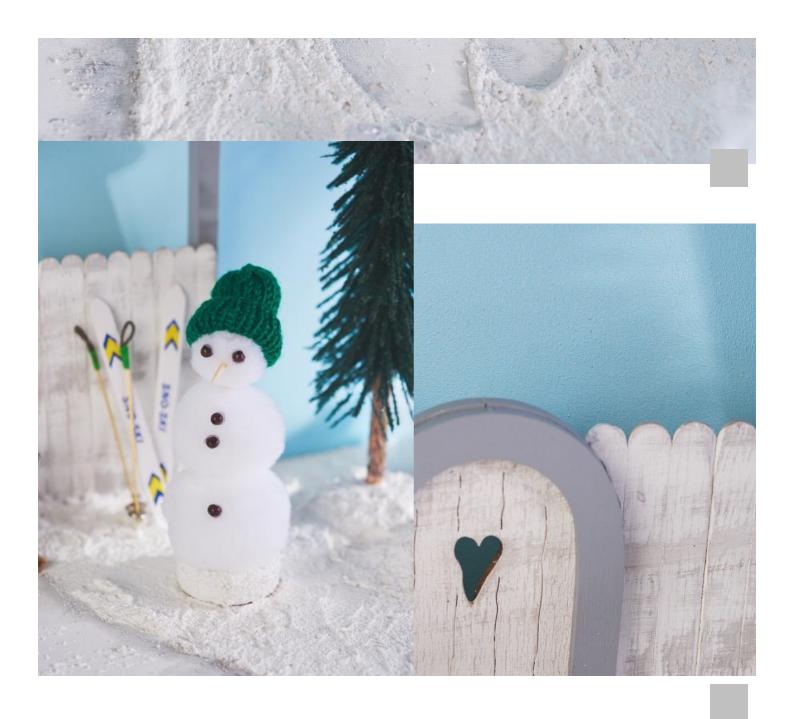

## Secret Santa story part 3 - Tomte builds a snowman

**Instructions No. 2311** 

Difficulty: Beginner

Working time: 7 Hours

Oh, what has Tomte prepared out there in the cold? A snowman construction plan and the appropriate materials are ready and waiting. Your child can build a little snowman together with you using Tomte's instructions and thus complete the wintry scene. Great fun for young and old.