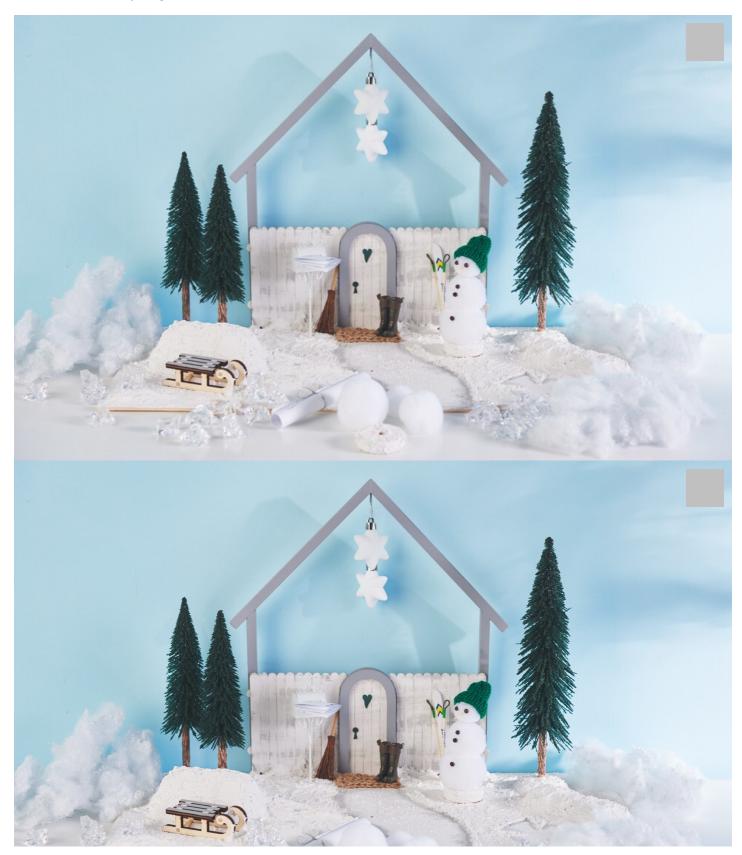

## Secret Santa story part 3 - Tomte builds a snowman

**Instructions No. 2311** 

Difficulty: Beginner

Working time: 7 Hours

Oh, what has Tomte prepared out there in the cold? A snowman construction plan and the appropriate materials are ready and waiting. Your child can build a little snowman together with you using Tomte's instructions and thus complete the wintry scene. Great fun for young and old.