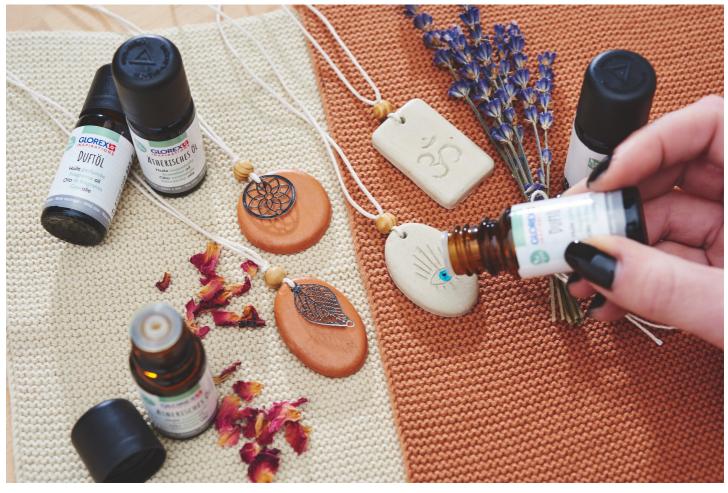

## Self-modelled aroma diffuser pendant

## Instructions No. 3017

Difficulty: Beginner

Working time: 1 hour

Carry your favourite fragrance with you at all times with this **self-modelled and designed aroma jewellery** for essential oils & perfumes. This is the latest way to enjoy your favourite scented oils.

The **pendants** are made from soft clay and can be customised to your own taste: A beautiful aroma jewellery, the latest trend in romatherapy. The self-made decoration pendants can be sprinkled with **essential oil** and therefore smell magical.