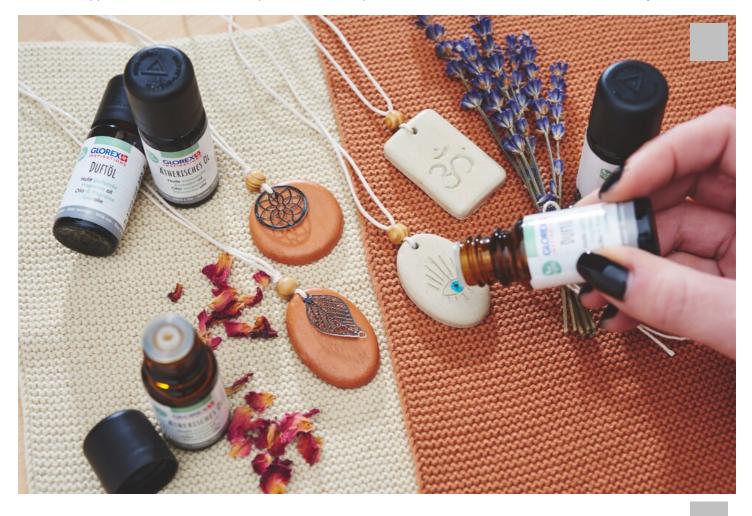

## Self-modelled aroma diffuser pendant

## Instructions No. 3017

Difficulty: Beginner

Working time: 1 hour

Carry your favourite fragrance with you at all times with this **self-modelled and designed aroma jewellery** for essential oils & perfumes. This is the latest way to enjoy your favourite scented oils.

The **pendants** are made from soft clay and can be customised to your own taste: A beautiful aroma jewellery, the latest trend in romatherapy. The self-made decoration pendants can be sprinkled with **essential oil** and therefore smell magical.