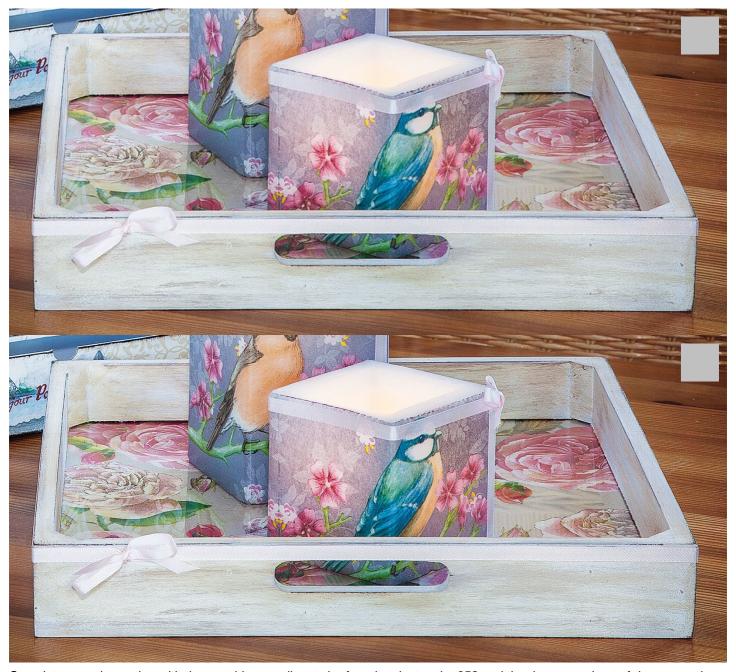

## Serviettentechnik Anleitung - Shabby Chic Holztablett

**Instructions No. 954** 

Complete your decoration with the matching candles, to be found at: instruction953 and the drawers - chest of drawers, to be found at: instruction952.