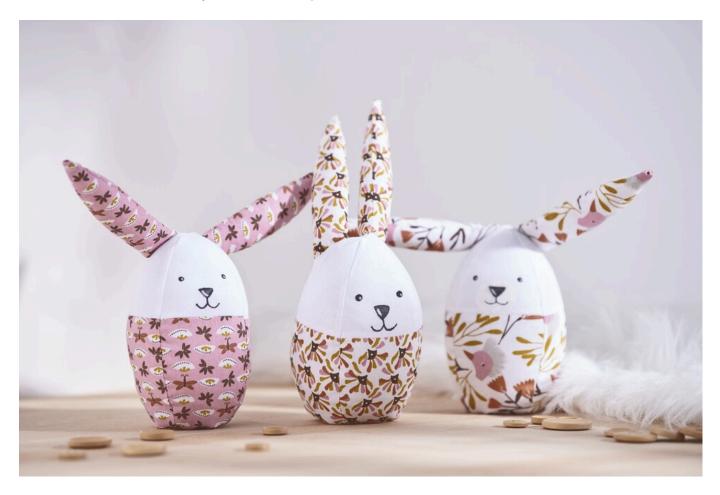

## **Instructions No. 1905**

Difficulty: Beginner

Working time: 4 Hours

Aren't they funny, our **spherical bunnies in** egg shape? They are very easy to sew and therefore also suitable for beginners. The finished bunnies are a great **decoration for Easter and** attract attention on the Easter table, on the windowsill or in your flower arrangements.

For our bunnies we have chosen white fabric for the head and coloured fabric for the body and ears. Sew one white and one patterned piece of fabric together on the straight side to form four pointed ovals.

For the **ears**, place two ears-Fabric cuts right on top of each other and sew them together. Then turn and **fill** with cotton wool.

Sew three ovals right sides together. Before you insert the last part, the ears are considered and pinned. Now sew on the last oval. Note that you must leave a turning opening open

Now turn the rabbit and fill it with **cotton wool.** The turning opening is now filled with hand stitches like the <u>Magic Sting</u> closed.

Now you can **paint** faces with a **textile marker** as you wish.