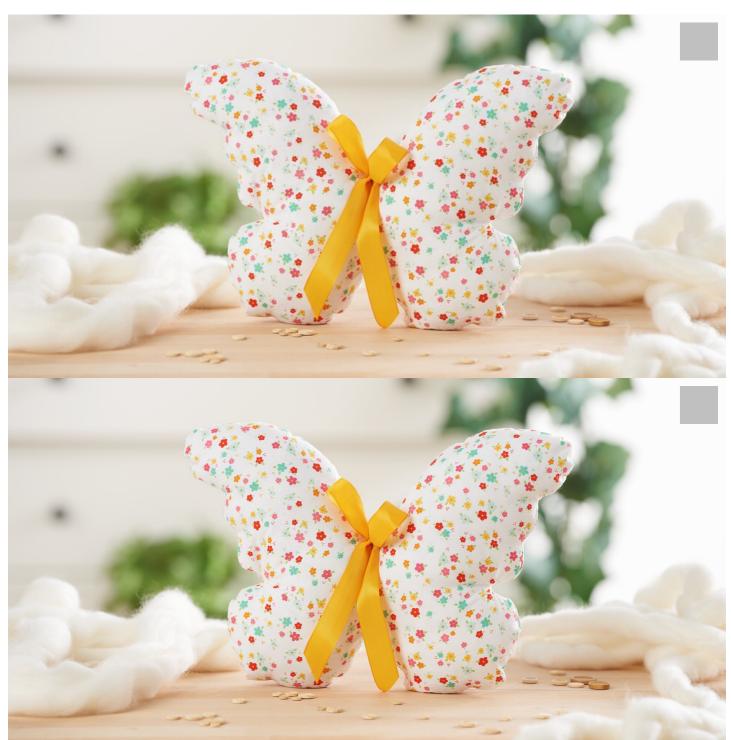

## Sew Butterfly Cushion

Instructions No. 1704

Difficulty: Beginner

Working time: 45 Minutes

In the springtime it is time to redecorate and get cheerful colours into the four walls or on terrace and balcony. Oursewing instructions show you how to sew a beautiful cushion in the shape of a butterfly. These instructions are also suitable for sewing beginners. The only thing you need is a sewing machine.