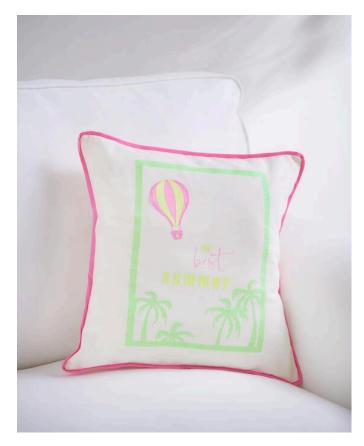

#### **Instructions No. 1945**

Difficulty: Challenging

Working time: 2 Hours 30 Minutes

Our **colourful pillow** will put you in a good mood when you look at it! Thanks to the sewn cushion cover with hotel closure, the ticking **can** also be quickly removed to wash the cover. Our free **plotter template** allows you to cut out beautiful motifs filigree with the Silhouette **machine** and arrange and design them on the pillow.

## So the cushion is sewn and the plotter motifs are applied:

Transfer the **patterns to** the **fabric and** trim them with 1 cm seam allowance.

The two blanks for the back are **first** prepared for the hotel closure. First fold in 2 cm on the two short sides and topstitch the edges with a narrow edge. This will give you a clean finish.

Sew **Piping tape** on the Fabric cut front side.

Now place the Fabric cuts backside on the Fabric cut front side, put them together and sew everything together. Turn the pillowcase over

Now open the plotter template **in** your Silhoette **Studio**. Place the iron-on film on the mat so that the back (white side) is facing upwards. Start the plotting process. Finally, iron the motifs onto the pillowcase according to the package instructions. Once you have ironed the film on, the cover is hand washable. With the transfer press, **you can** wash it at 40°C.