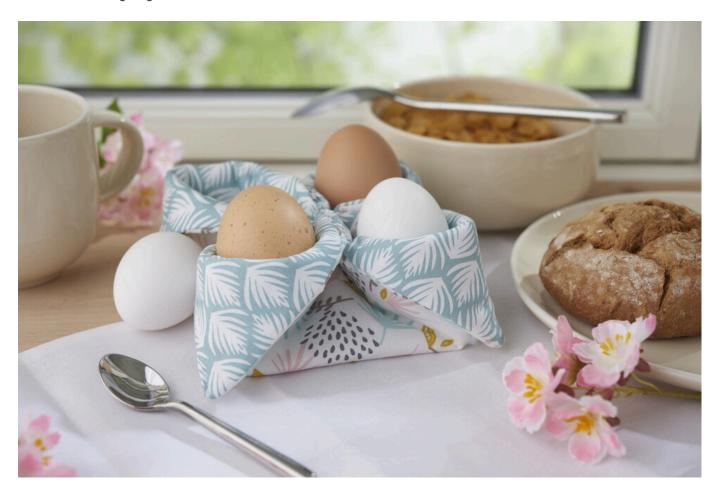

# Sew egg cosy

**Instructions No. 2132** 

Difficulty: Advanced

Working time: 2 Hours

An **egg basket** is not just for Easter, it looks great on the table all year round. It is beautiful to look at, **decorative and practical** at the same time. Your eggs stay nice and warm and delight you and your guests during a delicious breakfast. Only a little fabric is needed and with a little skill it is also suitable for advanced sewing beginners.

Pull the corners apart and flatten the tip of the triangle to create a bottom. Fold the corners over and trim them.

.

Dear sewer, as fabrics are seasonal goods and we always want to have trendy fabrics in stock for you, it can happen that the sewn fabric is no longer in our range.