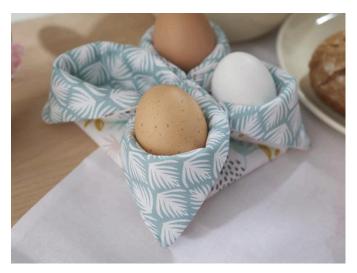

Pull the corners apart and flatten the tip of the triangle to create a bottom. Fold the corners over and trim them.

.

Dear sewer, as fabrics are seasonal goods and we always want to have trendy fabrics in stock for you, it can happen that the sewn fabric is no longer in our range.