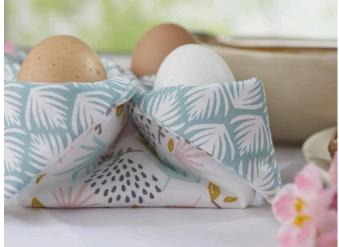

Pull the corners apart and flatten the tip of the triangle to create a bottom. Fold the corners over and trim them.

.

Dear sewer, as fabrics are seasonal goods and we always want to have trendy fabrics in stock for you, it can happen that the sewn fabric is no longer in our range.