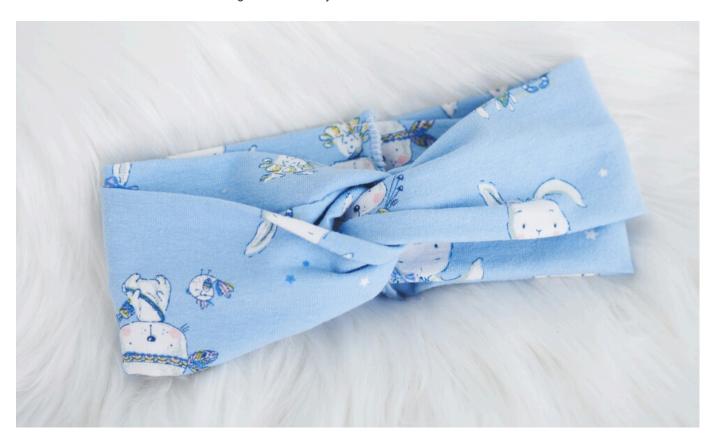

# Sew hairband

#### **Instructions No. 2015**

Difficulty: Advanced

Working time: 1 hour

This super cute hairband **can** be made from very little Jersey fabric and is quickly sewn - even for beginners. Whether as a great **gift** for a new earthling or for your own child - this hairband does not look cute, only but can also be sewn from the matching fabric for any outfit.

### This is how the hair band is sewn:

In our instructions we sew a headband for a head circumference of **about** 44 cm. For this you need 2 rectangles only of 44 x 14 cm each. Draw Jersey fabric. them on the fabric and cut them out

Lay all ends on top of each other by folding the top two ends onto the other. If you now look at the individual layers of the ends, the seams are as follows (from bottom to top) no seam - seam - seam - no seam - no seam - seam - seam - no seam - seam - seam - no seam Sew the ends together, finish with a zigzag stitch and turn the entire headband so that the seam you have just made lies on the inside (i.e. on the head).