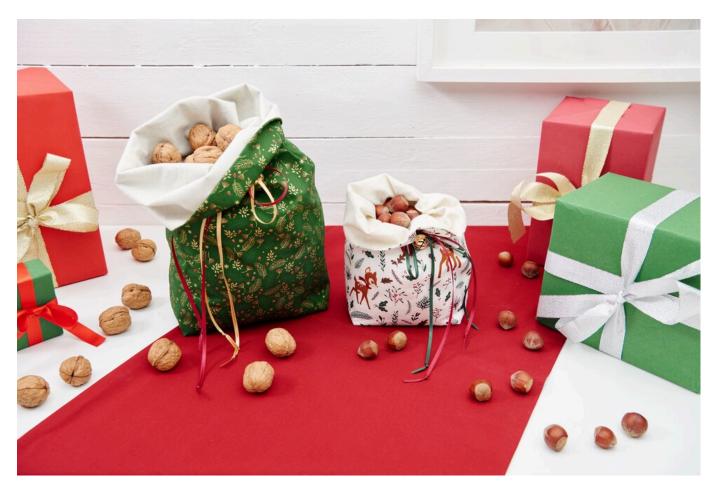

#### Working time: 2 Hours 30 Minutes

Do you want to wrap your gifts creatively or are you still looking for a nice storage idea for your nuts? Then the **Christmas sacks** are just the thing. They are easy to sew and can be used after unwrapping the gift and look decorative.

The fabric can now be turned over. Close the turning opening by hand or close it with the sewing machine.

Finally, fill the bags and close them with the satin ribbons. Decorated with jingles, they look even more Christmassy and beautiful.