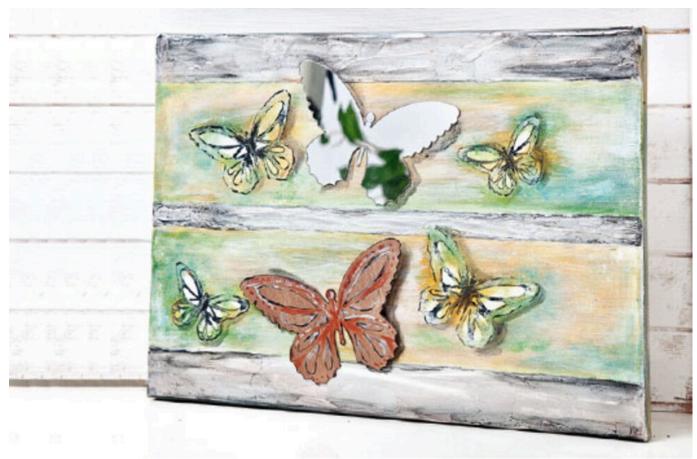

## Shabby Chic auf Keilrahmen

**Instructions No. 152** 

With acrylic paints and Structure Paste with the wiping technique a picture is quickly created, which with the painted and self-adhesive butterflies in Shabby Chic.