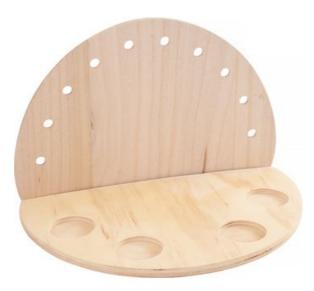

# Must Have

VBS Light arch with 4 tea light holders

5,99 €

Item

details

Quantity:

1

Add to shopping cart

## **New instructions**

Straight to your inbox every week

Register now

Article information:

| Article number | Article name                            | Qty |
|----------------|-----------------------------------------|-----|
| 665490         | VBS Light arch with 4 tea light holders | 1   |
| 16415          | VBS Craft paint, 50 mlPastel-Pink       | 1   |
| 10491          | VBS Craft paint, 50 mlAntique Green     | 1   |
| 560085-80      | VBS Craft paint, 50 mlWhite             | 1   |
| 563178-02      | Stamping foil, 3 piecesSilver/Silver    | 1   |
| 571647-06      | Terracotta potsInside-Ø 6 cm, 10 pcs.   | 1   |
| 601405         | Wet-Flower arrangement foam, 2 pieces   | 1   |
| 10310          | VBS Tulip "TammiePink                   | 1   |
| 615716-00      | VBS Iceland moss, 100 gNature           | 1   |
| 697477-01      | VBS Decoration fenceNature              | 1   |
| 491280         | Tealight candles, flat pack of 75       | 1   |
| 684706         | VBS Tea light glasses, 4 pieces         | 1   |
| 120340         | VBS Napkin brush/Decoupage brush        | 1   |
| 726085         | VBS Napkin varnish "Matt"               | 1   |
| 111065         | VBS Handicraft glue                     | 1   |