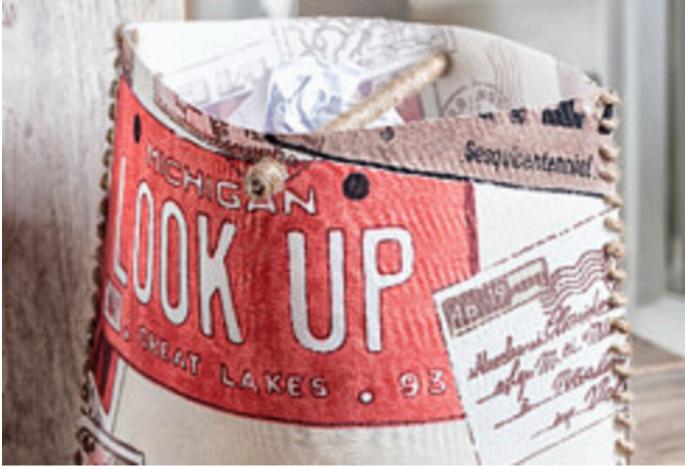

## Stabiler Papierkorb aus Lampenfolie

## **Instructions No. 773**

You can do much more with self-adhesive Lamp foil than only lampshades. For example, a simple cut will make a large, stable wastepaper basket. The foil is covered with fabric and sewn together at the edges. This is very easy and extremely variable.