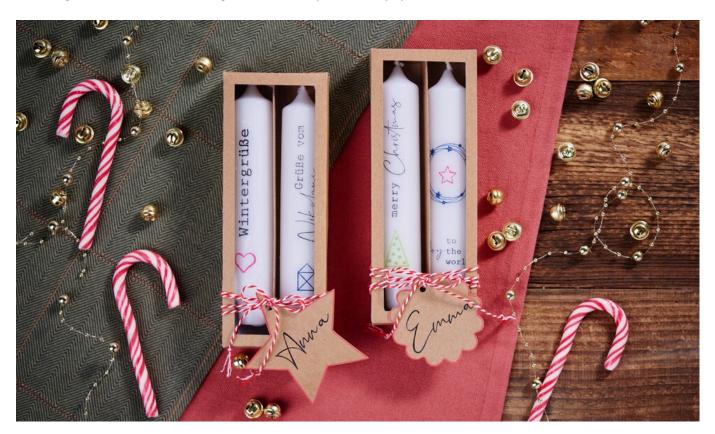

## Stamp candles for Christmas

**Instructions No. 2584** 

Difficulty: Beginner

Working time: 3 Hours

We all enjoy homemade Christmas gifts. These self-designed candles in decorative gift packaging are just the thing. The candles were designed with stamped tissue paper.

## Candles with Christmas motif

Stamp the smooth side of the tissue paper with the silicone stamps.

Cut out the motifs and place them on the surface of the candle.

Now stretch baking paper tightly over the top and carefully heat the candle with an embossing dryer. As soon as you see that the wax is liquefying on the surface, turn off the dryer.

After a short moment, you can carefully peel off the baking paper - the motif has now "sunk" into the top layer of wax.

For the box with lid, transfer the templates and cut to size. Carefully score the fold lines with a cutter so that the fold lines can be folded neatly.

Glue the box together with a little hot glue.

Fix pinwheel foil into the opening of the lid from the inside. The best way to do this is with double-sided tape.

Finally, decorate tags and tie them to the box with a cord.