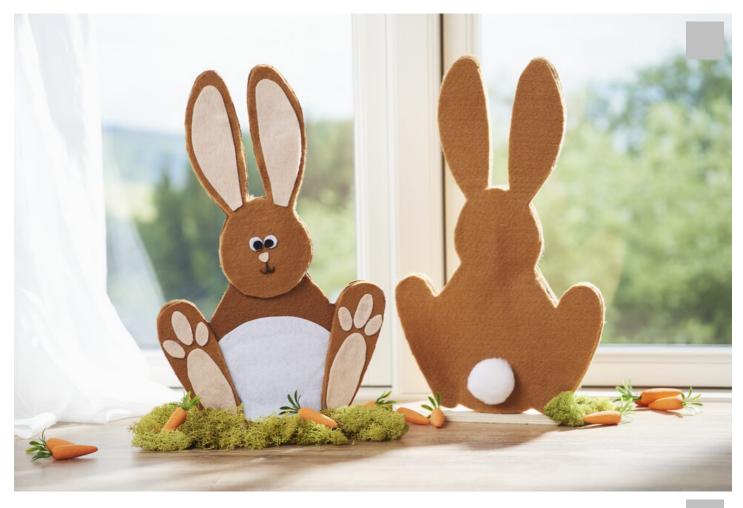

## Standing Figure Bunny

## Instructions No. 1728

Difficulty: Beginner

Working time: 45 Minutes

**Chop, chop**.. create the cheeky Easter bunny. It is simply copied and looks cute in your home. He is so adorable that he makes the hearts of both adults and children beat faster. Because it is so easy to make, even children can make their own little bunny.