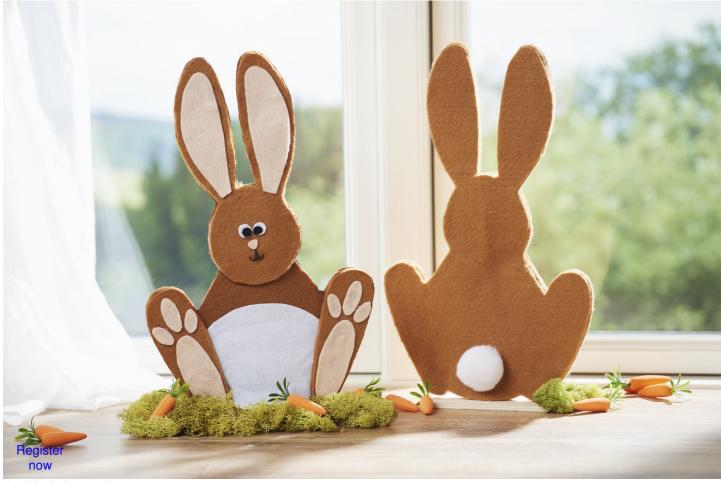

## Standing Figure Bunny

## Instructions No. 1728

Difficulty: Beginner

Working time: 45 Minutes

**Chop, chop**.. create the cheeky Easter bunny. It is simply copied and looks cute in your home. He is so adorable that he makes the hearts of both adults and children beat faster. Because it is so easy to make, even children can make their own little bunny.