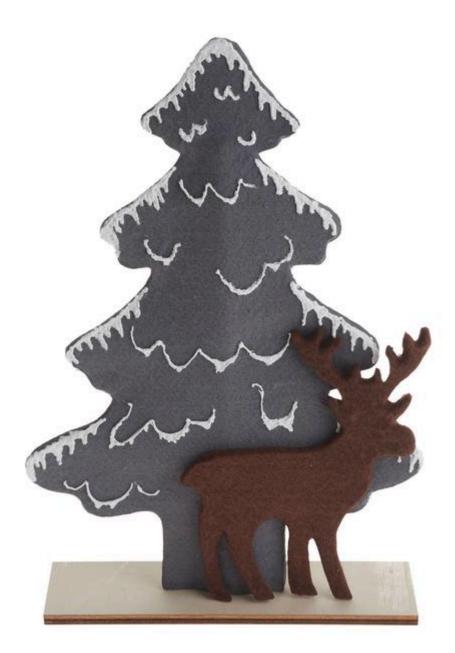

#### Working time: 30 Minutes

Enjoy crafting with felt and create your own little Christmas decoration with Deco Snow. The finished decorative figure measures approx. 40 x 27.5 m or 28 x 23.5 cm.

## Hobby fun with Felt

The Fir is now decorated with the <u>decorative snow</u> <u>liner</u>. Painting on the snow contours is especially fun. Then glue both pieces of fir felt together at the edges and simply place the so designed felt cover on the wooden stand

The cut out reindeer is glued in front of Fir - your Christmas fir with reindeer is ready. When arranging on the table after you can decorate around the felt figure fir green and Decorative snow