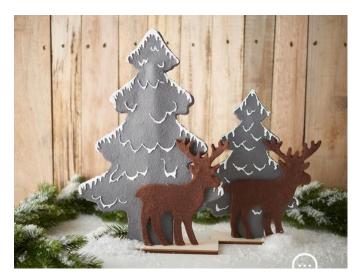

## Extra tip

The reindeer are available in two different designs. Choose the reindeer set in your favourite size. You can also make a second reindeer and give it away as a great gift!