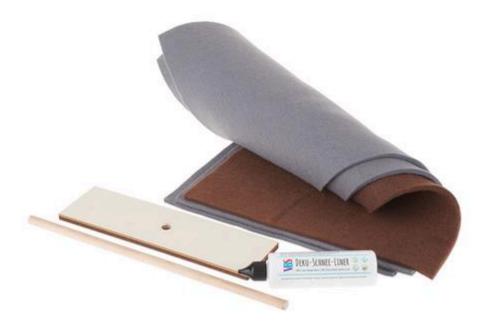

## Preparation

The **motif template** consists of Fir and reindeer. Copy both motifs. **Transfer** the Fir twice on the grey Felt, the reindeer on the brown Felt sheet, cut out all motives.

Prepare the **wooden stand** by inserting the wooden stick into the wooden plate, fix the connection with glue.

# Article information:

| Article number | Article name                  | Qty |
|----------------|-------------------------------|-----|
| 347556         | KREUL Disappearing ink pen    | 1   |
| 658324-60      | Textile felt, 45 x 30 cmBrown | 1   |
| 658324-78      | Textile felt, 45 x 30 cmGrey  | 1   |
| 774055         | VBS Decorative Snow Liner     | 1   |