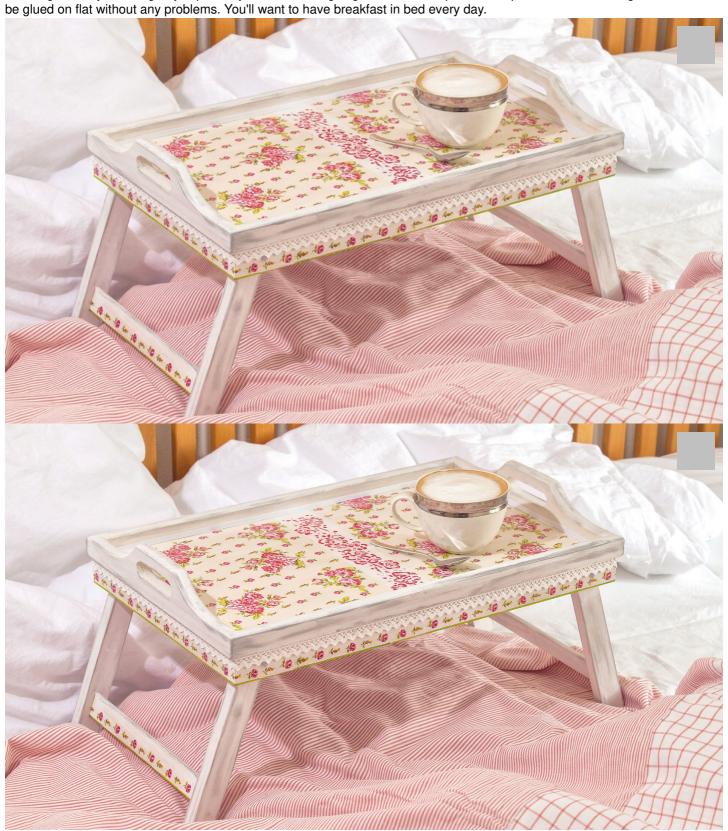

## Standing Tray with Rose Look Napkin Technique

**Instructions No. 603** 

Difficulty: Advanced

This large, sturdy standing tray is perfectly suited for designing with With a Napkin technique. little trick, the large motifs can