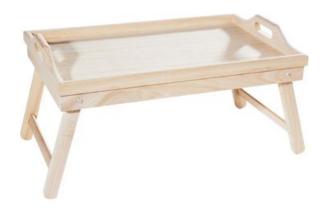

## VBS Wooden standing tray

19,99 € Item details Quantity:

1

Add to shopping cart