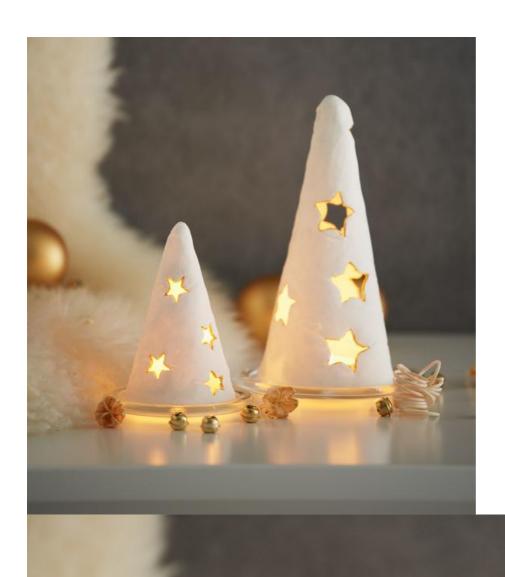

# Star light cone from modelling clay

#### Instructions No. 1665

Difficulty: Beginner

Working time: 30 Minutes

You don't have to have learned the pottery craft for these star light cones. With Modelling clay, which dries up to a porcelain-like surface and only few aids the great light objects succeed in short time.