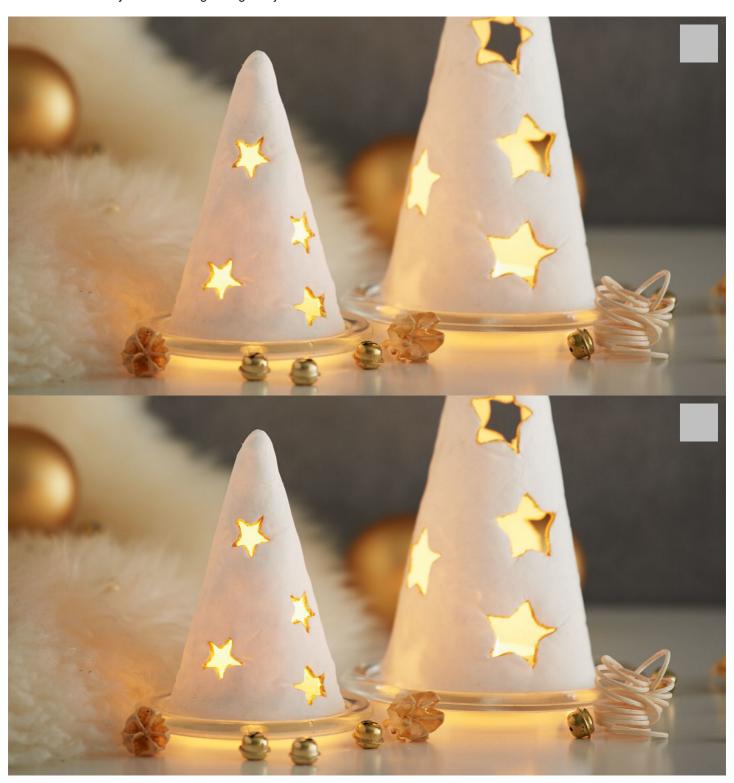

# Star light cone from modelling clay

#### Instructions No. 1665

Difficulty: Beginner

Working time: 30 Minutes

You don't have to have learned the pottery craft for these star light cones. With Modelling clay, which dries up to a porcelain-like surface and only few aids the great light objects succeed in short time.