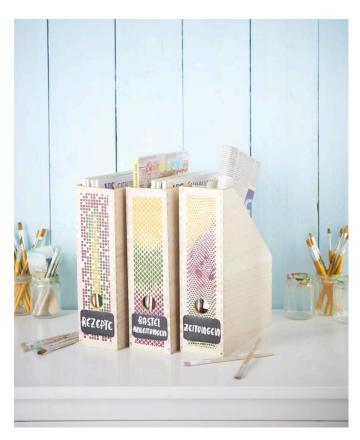

# Stehsammler-Trio im Watercolor-Design

Instructions No. 1656

Difficulty: Advanced

Create order with this trendy stand-up trio. With Painting stencils and a little colour, the simple wooden files can be turned into stylish decorative objects in which your templates, stencils, magazines and exercise books can be neatly stored.

# It works as simple as this Stenciling

The standing collectors are designed with the painting stencil "Tripychon". This Stencil consists of three motif parts. Each motif grid is used for the design of one magazine file each. Spray the back of the stencil with adhesive spray. Place the desired motif on the surface of the standing collector back.

#### Lettering

For the labelling of the magazine file, self-adhesive Blackboard film is cut into a label shape. This can be done for example by cutting a Stencil from the Xcut Shape Cutter Use starter set. Write on the foil only with a chalk pen and stick it on.