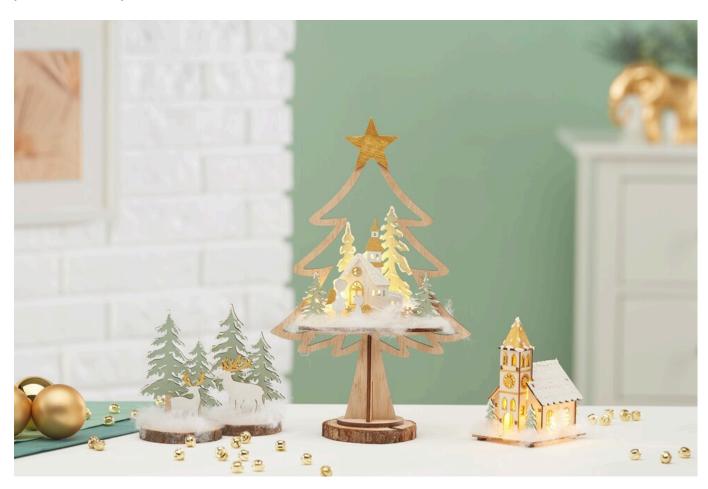

## Sticking motifs for a winter landscape

**Instructions No. 2853** 

Difficulty: Beginner

Working time: 2 Hours

Here we have put together three **plug-in motifs** to create a **beautiful arrangement**. With craft paint, decorative snow and a little cotton wool, you can create a pretty winter wonderland for your home. See for yourself how easy it is to make!

## This is how you create the beautiful winter scene:

Paint the **VBS wooden stick motifs** with your favourite colours. The VBS craft paints are ideal for this purpose. Tip: You can apply the paint to narrow areas with a bamboo skewer.

Once dry, glue the motifs together with a little VBS craft glue. Use the **VBS Deco Snow Liner** to add 3-D accents and decorate the motifs.

For a nice glow, we stuck a fairy light chain to the back of the VBS wooden stick motif "Kirchgang".

Finally, place some **cotton wool** as snow on the motifs.