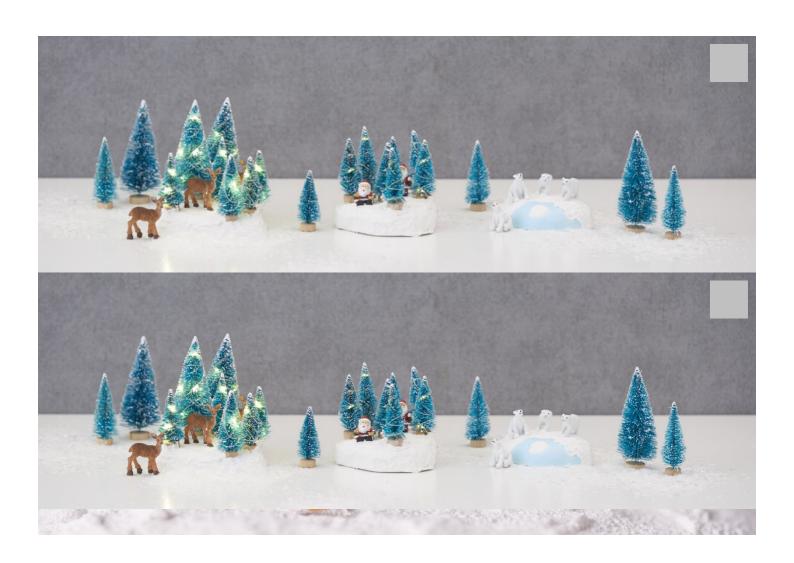

## Stones with miniature landscape

## Instructions No. 2041

Difficulty: Advanced

Working time: 2 Hours

During the winter time all the houses and apartments are beautifully decorated. Our **miniature landscapes on stones** are a very special highlight. On the small self-cast stones you can build cute figures and landscapes and additionally decorate them with fairy lights.