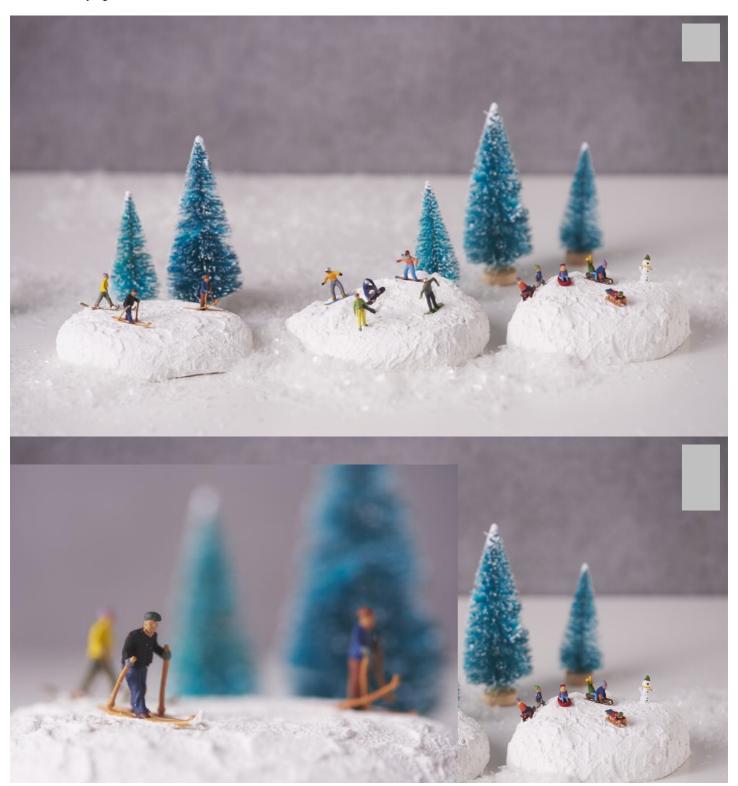

## Stones with miniature landscape

## Instructions No. 2041

Difficulty: Advanced

Working time: 2 Hours

During the winter time all the houses and apartments are beautifully decorated. Our **miniature landscapes on stones** are a very special highlight. On the small self-cast stones you can build cute figures and landscapes and additionally decorate them with fairy lights.