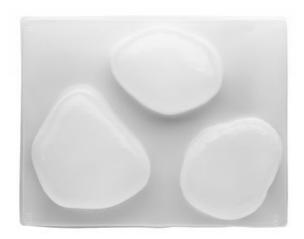

## Casting mould "Three stones"

6,99 €
RRP 7,50 €
Item
details
Quantity:

1

Add to shopping cart

## Article information:

| Article number | Article name | Qty |
|----------------|--------------|-----|
|                |              |     |

| Article number | Article name                              | Qty |
|----------------|-------------------------------------------|-----|
| 10888          | Casting mould "Three stones"              | 1   |
| 517140-15      | Concrete for creatives1,5 kg              | 1   |
| 692618         | VBS Miniature fir tree, set of 16, snowed | 1   |
| 735520-25      | VBS Decorative snow250 ml                 | 1   |
| 834049         | VBS Deer and roe deer "Hiram"             | 1   |
| 131056         | VBS Plastic spatula, 5 parts              | 1   |
| 560078-85      | VBS Craft paint, 15 mllce blue            | 1   |
| 51163          | Hot glue gun, 15-80 Watt                  | 1   |